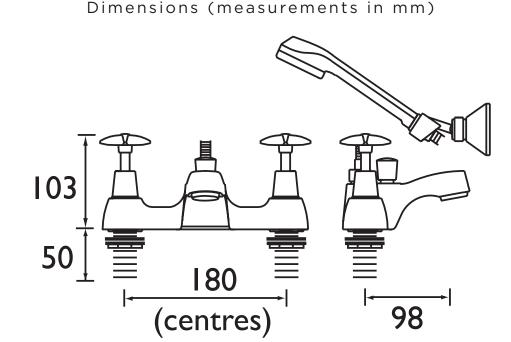

## Features:

- Metal back nuts for added durability
- Metal handles
- Includes 1.5m hose, handset and wall bracket
- Chrome plated to BS EN 248