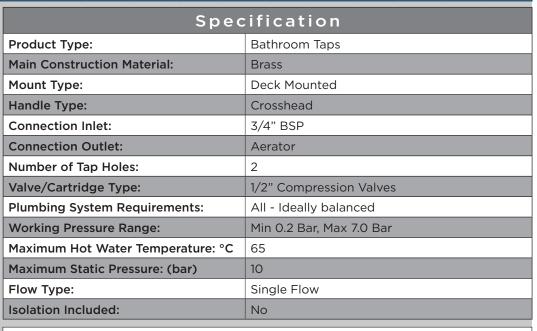

## **Product Certifications:**

WRAS Cert. Number: 1805002 WRAS Expiry Date: 31/05/2023

For more products, visit our website: http://www.bristan.com

1500mm Hose, Handset & Wall Bracket

| Flow Rates (I/min)    |     |     |     |      |      |    |
|-----------------------|-----|-----|-----|------|------|----|
| System Pressure (bar) | 0.2 | 0.5 | 1   | 2    | 3    | 5  |
| VAX BSM C             | 3.6 | 5.7 | 8.1 | 11.4 | 13.9 | 18 |