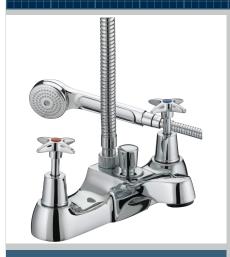

## VAX BSM C

## VALUE Tap Range X Head Bath Shower Mixer Chrome

## Features:

- Metal back nuts for added durability
- Metal handles
- Includes 1.5m hose, handset and wall bracket
- Chrome plated to BS EN 248