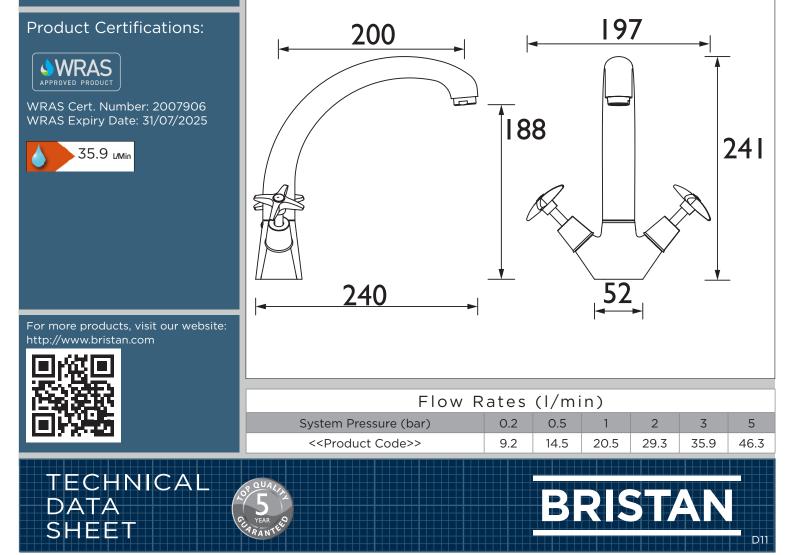

### Dimensions (measurements in mm)

Bristan, Birch Coppice Business Park, Dordon, Tamworth, B78 1SG. Web Site: www.bristan.com Telephone: 0330 026 6273. Email: enquire@bristan.com.

The information contained on this page was correct at date of issue. Fitting Dimensions are provided as a guide only. Some variation may occur due to manufacturing tolerances. Bristan pursues a policy of continuing improvement in design and performance of its products and so reserves the right to change specifications without prior notice.