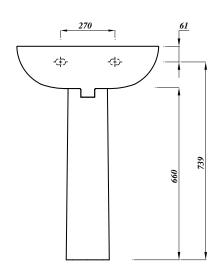

## ATLAS PROFESSIONAL COLLECTION GEO 55CM BASIN 2TH

|                           | 1                                               |
|---------------------------|-------------------------------------------------|
| Product Code              | GEOWH55BA2                                      |
| Weight (Kg)               | 13.3                                            |
| Material                  | Vitreous China                                  |
| Tap holes                 | 2                                               |
| Fixings                   | Bracket - BRACK /<br>Fixing bolts - FBWB        |
| Extras                    | Bottle trap -<br>BOTRAPCH / Waste -<br>TPOPRNEW |
| Suitable Pedestal         | GEOWHPE                                         |
| Suitable Semi<br>Pedestal | MDWHSPE                                         |