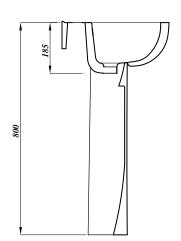

## ATLAS PROFESSIONAL COLLECTION GEO 55CM BASIN 2TH

|                           | 1                                               |
|---------------------------|-------------------------------------------------|
| Product Code              | GEOWH55BA2                                      |
| Weight (Kg)               | 13.3                                            |
| Material                  | Vitreous China                                  |
| Tap holes                 | 2                                               |
| Fixings                   | Bracket - BRACK /<br>Fixing bolts - FBWB        |
| Extras                    | Bottle trap -<br>BOTRAPCH / Waste -<br>TPOPRNEW |
| Suitable Pedestal         | GEOWHPE                                         |
| Suitable Semi<br>Pedestal | MDWHSPE                                         |