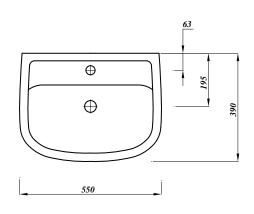

## ATLAS PROFESSIONAL COLLECTION GEO 55CM BASIN 2TH

|                           | 1                                               |
|---------------------------|-------------------------------------------------|
| Product Code              | GEOWH55BA2                                      |
| Weight (Kg)               | 13.3                                            |
| Material                  | Vitreous China                                  |
| Tap holes                 | 2                                               |
| Fixings                   | Bracket - BRACK /<br>Fixing bolts - FBWB        |
| Extras                    | Bottle trap -<br>BOTRAPCH / Waste -<br>TPOPRNEW |
| Suitable Pedestal         | GEOWHPE                                         |
| Suitable Semi<br>Pedestal | MDWHSPE                                         |