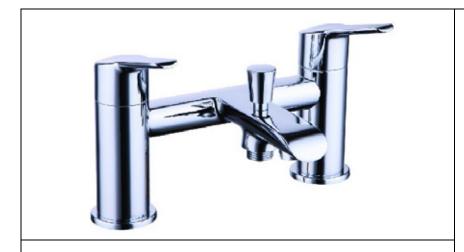

## START ELEGANCE 92034 – BATH SHOWER MIXER

| Features & Benefits     |              |            |                      |  |  |  |
|-------------------------|--------------|------------|----------------------|--|--|--|
| 10<br>YEAR<br>Guarantee | Low Pressure | Inlet Tail | Flow<br>Straightener |  |  |  |
| Shower Kit<br>Included  | Single Flow  |            |                      |  |  |  |