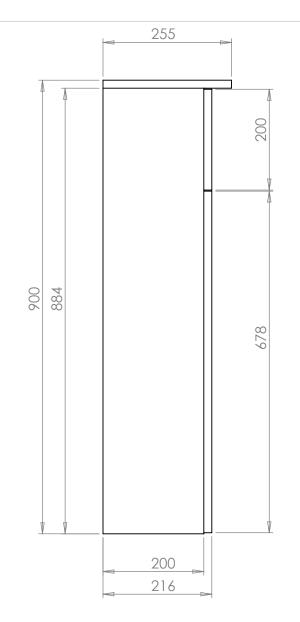

| DESCRIPTION - Origins_Modular_FHWCU60 |                   |  |
|---------------------------------------|-------------------|--|
| DRAWING NUMBER -                      | DATE - 12/04/2016 |  |
| DRAWN BY -                            | ADDITIONAL INFO - |  |