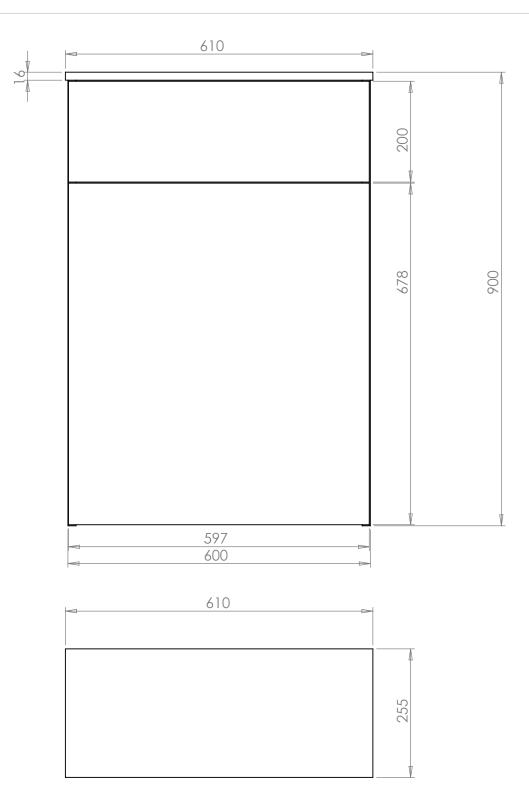

| DESCRIPTION - Origins_Modular_FHWCU60 |                   |  |
|---------------------------------------|-------------------|--|
| DRAWING NUMBER -                      | DATE - 12/04/2016 |  |
| DRAWN BY -                            | ADDITIONAL INFO - |  |