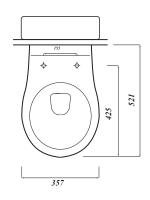

## ATLAS PROFESSIONAL COLLECTION TRADE WALL HUNG PAN

| Product Code                | ASTWHWHP       |
|-----------------------------|----------------|
| Outlet                      | Horizontal     |
| Weight (Kg)                 | 14.5           |
| Fixing kit included         | No             |
| Material                    | Vitreous China |
| Flushing Volume (Ltr)       | 6/4            |
| Suitable<br>Soft close Seat | STWHSCPER      |
| Tall cistern frame          | FRAMELSIAM2PT  |
| Short cistern frame         | FRAMATPRO790   |