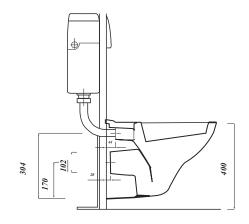

## ATLAS PROFESSIONAL COLLECTION TRADE WALL HUNG PAN

| Product Code                | ASTWHWHP       |
|-----------------------------|----------------|
| Outlet                      | Horizontal     |
| Weight (Kg)                 | 14.5           |
| Fixing kit included         | No             |
| Material                    | Vitreous China |
| Flushing Volume (Ltr)       | 6/4            |
| Suitable<br>Soft close Seat | STWHSCPER      |
| Tall cistern frame          | FRAMELSIAM2PT  |
| Short cistern frame         | FRAMATPRO790   |