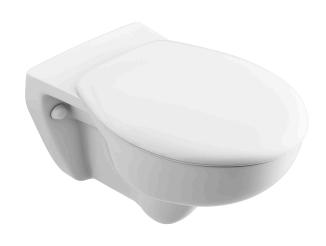

## **Description:**

A simple clean lined wall hung pan ideal for any commercial or residential bathroom. This wall hung pan is a perfect choice for locations such as motorway services or airports, due to its reduced footprint and ease of cleaning. It is possible to use fixing brackets (BRACKWHKIT) and a concealed cistern instead of a frame.