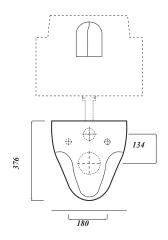

## ATLAS PROFESSIONAL COLLECTION TRADE WALL HUNG PAN

| Product Code                | ASTWHWHP       |
|-----------------------------|----------------|
| Outlet                      | Horizontal     |
| Weight (Kg)                 | 14.5           |
| Fixing kit included         | No             |
| Material                    | Vitreous China |
| Flushing Volume (Ltr)       | 6/4            |
| Suitable<br>Soft close Seat | STWHSCPER      |
| Tall cistern frame          | FRAMELSIAM2PT  |
| Short cistern frame         | FRAMATPRO790   |