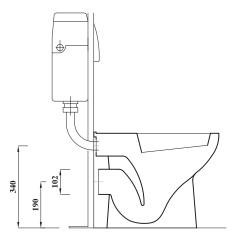

## DESIGNER SERIES COLLECTION DESIGNER SERIES 5 STANDARD HEIGHT BACK TO WALL PAN

Shown: Back to wall WC with soft close seat in a WC unit: DS5BTWSETSC- STOWCUGW

| Product Code                | DS5BTWPA                                            |
|-----------------------------|-----------------------------------------------------|
| Outlet                      | Horizontal                                          |
| Weight (Kg)                 | 19.8                                                |
| Fixing kit included         | Yes                                                 |
| Material                    | Vitreous China                                      |
| Flushing Volume (Ltr)       | 6/4ltr standard /<br>Adjustable down<br>to 4/2.6ltr |
| Suitable Lever<br>Cisterns  | BTWLEVCI -<br>BTWPHACI                              |
| Suitable PB<br>Cisterns     | BTWPBCI -<br>BTWCOMPACT2                            |
| Suitable Soft<br>close seat | STWHSCCST                                           |

## **Special notes**

Pan fixes to floor using side fixing bracket supplied with pan.

All dimensions are approximate and subject to normal ceramic variation. Although every effort is made not to change the above product specification, Lecico reserve the right to do so without prior notification if necessary. \*Against manufacturers defects. Full information on guarantees available upon request.