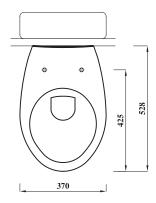

## DESIGNER SERIES COLLECTION DESIGNER SERIES 5 STANDARD HEIGHT BACK TO WALL PAN

Shown: Back to wall WC with soft close seat in a WC unit: DS5BTWSETSC- STOWCUGW

| Product Code                | DS5BTWPA                                            |
|-----------------------------|-----------------------------------------------------|
| Outlet                      | Horizontal                                          |
| Weight (Kg)                 | 19.8                                                |
| Fixing kit included         | Yes                                                 |
| Material                    | Vitreous China                                      |
| Flushing Volume (Ltr)       | 6/4ltr standard /<br>Adjustable down<br>to 4/2.6ltr |
| Suitable Lever<br>Cisterns  | BTWLEVCI -<br>BTWPHACI                              |
| Suitable PB<br>Cisterns     | BTWPBCI -<br>BTWCOMPACT2                            |
| Suitable Soft<br>close seat | STWHSCCST                                           |

## **Description:**

Fill even the smallest space with lots of style. Its clean lines make it a stylish yet practical option when space is at a premium. This pan retains full usability despite its compact dimensions of just 614mm in depth.