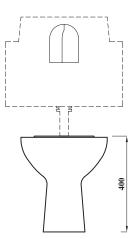

## DESIGNER SERIES COLLECTION DESIGNER SERIES 5 STANDARD HEIGHT BACK TO WALL PAN

Shown: Back to wall WC with soft close seat in a WC unit: DS5BTWSETSC- STOWCUGW

| Product Code                | DS5BTWPA                                            |
|-----------------------------|-----------------------------------------------------|
| Outlet                      | Horizontal                                          |
| Weight (Kg)                 | 19.8                                                |
| Fixing kit included         | Yes                                                 |
| Material                    | Vitreous China                                      |
| Flushing Volume (Ltr)       | 6/4ltr standard /<br>Adjustable down<br>to 4/2.6ltr |
| Suitable Lever<br>Cisterns  | BTWLEVCI -<br>BTWPHACI                              |
| Suitable PB<br>Cisterns     | BTWPBCI -<br>BTWCOMPACT2                            |
| Suitable Soft<br>close seat | STWHSCCST                                           |