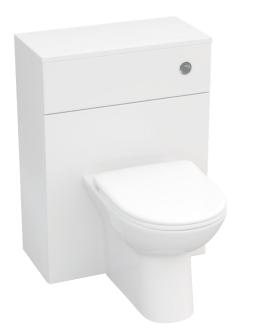

## DESIGNER SERIES COLLECTION DESIGNER SERIES 5 STANDARD HEIGHT BACK TO WALL PAN

Shown: Back to wall WC with soft close seat in a WC unit: DS5BTWSETSC- STOWCUGW

| Product Code                | DS5BTWPA                                            |
|-----------------------------|-----------------------------------------------------|
| Outlet                      | Horizontal                                          |
| Weight (Kg)                 | 19.8                                                |
| Fixing kit included         | Yes                                                 |
| Material                    | Vitreous China                                      |
| Flushing Volume (Ltr)       | 6/4ltr standard /<br>Adjustable down<br>to 4/2.6ltr |
| Suitable Lever<br>Cisterns  | BTWLEVCI -<br>BTWPHACI                              |
| Suitable PB<br>Cisterns     | BTWPBCI -<br>BTWCOMPACT2                            |
| Suitable Soft<br>close seat | STWHSCCST                                           |

## **Description:**

Fill even the smallest space with lots of style. Its clean lines make it a stylish yet practical option when space is at a premium. This pan retains full usability despite its compact dimensions of just 614mm in depth.