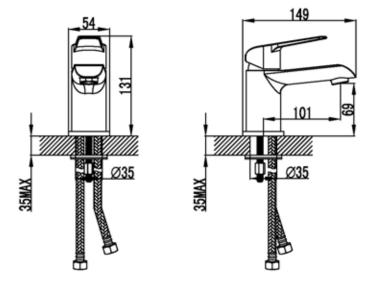

| Specification        |      |                           |    |  |      |  |  |
|----------------------|------|---------------------------|----|--|------|--|--|
| Finish               | Ch   | rome                      |    |  |      |  |  |
| Body                 | Bra  | ass                       |    |  |      |  |  |
| Fittings             |      | tal plate<br>d & lock     | •  |  |      |  |  |
| Connection           |      | 0 – DN8<br>n 15mm o<br>ds |    |  |      |  |  |
| Min dynamic pressure |      |                           |    |  | 0.1  |  |  |
| Max dyr              | 5    |                           |    |  |      |  |  |
| Max static pressure  |      |                           |    |  | 10   |  |  |
| Max wat              | 60°C |                           |    |  |      |  |  |
| Flow rates           |      |                           |    |  |      |  |  |
| Pressure             | 0.1  | 0.5                       | 1  |  | 3    |  |  |
| L/min                | 3.9  | 9                         | 13 |  | 22.7 |  |  |

All Pressures are in Bar.

Dimensions supplied are nominal and subject to tolerance.

Inclusion of aerator (if supplied) or restrictors (sold separately unless stated) will affect flow rate result.

Performance details are based on trials under test conditions and for guidance only.