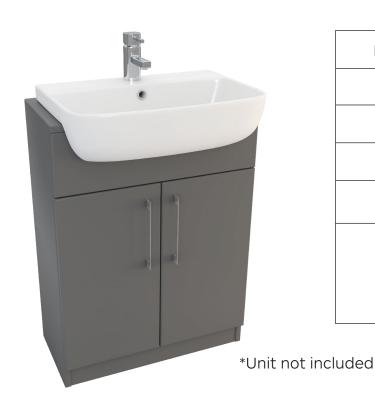

## **Description:**

This is in! These thin lipped modern designed basins are made using the latest technology, our designers have hand-crafted beautiful basins with smooth lines and sharp minimal profiles. Fits into 30cm depth furniture.