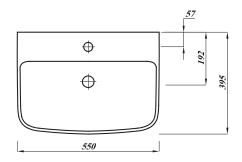

## DESIGNER SERIES COLLECTION DESIGNER SERIES 6 55CM 1TH SEMI-RECESSED BASIN

| Product Code | DS6SRBA1                       |
|--------------|--------------------------------|
| Weight (Kg)  | 14.3                           |
| Material     | Vitreous China                 |
| Tap holes    | 1                              |
| Fixings      | Includes Basin<br>Fixing Clips |
| Extras       | Bottle Trap -<br>BOTRAPCH      |