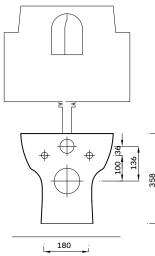

## DESIGNER SERIES COLLECTION DESIGNER SERIES 3 WALL HUNG PAN

| Product Code                       | <b>DS3WHGPAN</b> |
|------------------------------------|------------------|
| Outlet                             | Horizontal       |
| Weight (Kg)                        | 18.8             |
| Fixing kit included                | Not included     |
| Material                           | Vitreous China   |
| Flushing Volume (Ltr)              | 6/4              |
| Suitable Skinny Soft<br>close Seat | STWHSCCONT       |
| Tall cistern frame                 | FRAMELSIAM2PT    |
| Short cistern frame                | FRAMATPRO790     |