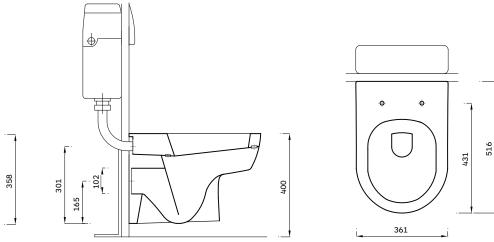

## DESIGNER SERIES COLLECTION DESIGNER SERIES 3 WALL HUNG PAN

| Product Code                       | <b>DS3WHGPAN</b> |
|------------------------------------|------------------|
| Outlet                             | Horizontal       |
| Weight (Kg)                        | 18.8             |
| Fixing kit included                | Not included     |
| Material                           | Vitreous China   |
| Flushing Volume (Ltr)              | 6/4              |
| Suitable Skinny Soft<br>close Seat | STWHSCCONT       |
| Tall cistern frame                 | FRAMELSIAM2PT    |
| Short cistern frame                | FRAMATPRO790     |