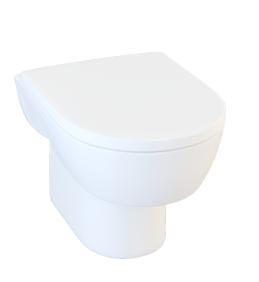

## Description

A simple clean lined wall hung pan ideal for any commerical or residential bathroom. Wall mount the WC using a recommended Lecico fixing frame. This wall hung pan is perfect choice for locations such as motorway services or airports, due to its reduced footprint and ease of cleaning.