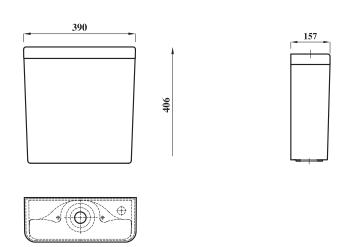

## SQUARE CLOSE COUPLED PB CISTERN WITH FITTINGS INCLUDED

| Product Code              | SQ2PCI                            |
|---------------------------|-----------------------------------|
| Flushing Volume (Ltr)     | 6/4 - Adjustable down<br>to 4/2.6 |
| Weight (Kg)               | 13                                |
| Cistern fittings included | Yes                               |
| Pre-installed/Bagged      | Pre-installed                     |
| Material                  | Vitreous China                    |
| Flushing Mechanism        | Dual Flush Push Button            |
| Inlet                     | Bottom Inlet                      |

## **Description:**

This modern designer cistern features a smooth design, a full width platform and bold sculptured sides to provide contrast and interest.

All dimensions are approximate and subject to normal ceramic variation. Although every effort is made not to change the above product specification, Lecico reserve the right to do so without prior notification if necessary. Lifetime ceramic guarantee against manufacturers defects. Full information on guarantees available upon request.