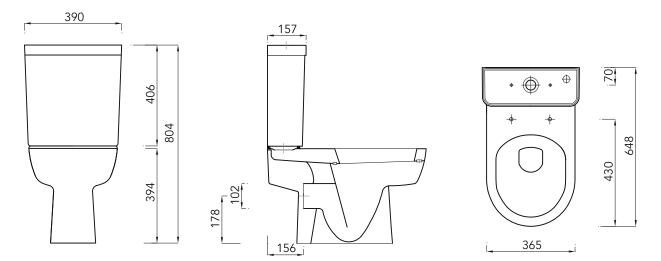

## DESIGNER SERIES COLLECTION DESIGNER SERIES 3 CLOSE COUPLED PAN

| Product Code                                     | DS3CCPAN              |
|--------------------------------------------------|-----------------------|
| Outlet                                           | Horizontal            |
| Weight (Kg)                                      | 23.4                  |
| Fixing kit included                              | Yes                   |
| Material                                         | Vitreous China        |
| Flushing Volume (Ltr)                            | 6/4                   |
| Suitable Cistern &<br>Skinny Soft Closed<br>Seat | SQ2PCI-<br>STWHSCCONT |

**Special notes** 

Pan fixes to floor using side fixing bracket supplied with pan.

All dimensions are approximate and subject to normal ceramic variation. Although every effort is made not to change the above product specification, Lecico reserve the right to do so without prior notification if necessary. \*Against manufacturers defects. Full information on guarantees available upon request.