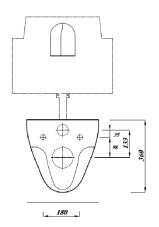

## ATLAS PROFESSIONAL COLLECTION DESIGNER SERIES 6 WALL HUNG PAN

| Product Code                | DS6WHPAN            |
|-----------------------------|---------------------|
| Outlet                      | Horizontal          |
| Weight (Kg)                 | 15.6                |
| Fixing kit included         | Yes                 |
| Material                    | Vitreous China      |
| Flushing Volume (Ltr)       | 6/4ltr and 4/2.6ltr |
| Suitable Soft close<br>Seat | STSENSQSC           |
| Tall cistern frame          | FRAMELSIAM2PT       |
| Short cistern frame         | FRAMATPRO790        |