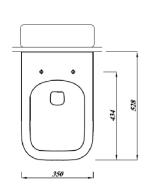

## ATLAS PROFESSIONAL COLLECTION DESIGNER SERIES 6 WALL HUNG PAN

| Product Code                | DS6WHPAN            |
|-----------------------------|---------------------|
| Outlet                      | Horizontal          |
| Weight (Kg)                 | 15.6                |
| Fixing kit included         | Yes                 |
| Material                    | Vitreous China      |
| Flushing Volume (Ltr)       | 6/4ltr and 4/2.6ltr |
| Suitable Soft close<br>Seat | STSENSQSC           |
| Tall cistern frame          | FRAMELSIAM2PT       |
| Short cistern frame         | FRAMATPRO790        |