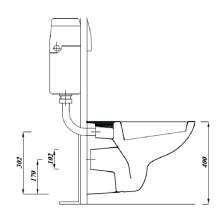

## ATLAS PROFESSIONAL COLLECTION DESIGNER SERIES 6 WALL HUNG PAN

| Product Code                | DS6WHPAN            |
|-----------------------------|---------------------|
| Outlet                      | Horizontal          |
| Weight (Kg)                 | 15.6                |
| Fixing kit included         | Yes                 |
| Material                    | Vitreous China      |
| Flushing Volume (Ltr)       | 6/4ltr and 4/2.6ltr |
| Suitable Soft close<br>Seat | STSENSQSC           |
| Tall cistern frame          | FRAMELSIAM2PT       |
| Short cistern frame         | FRAMATPRO790        |