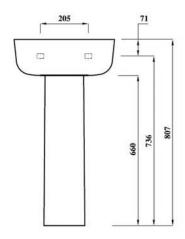

## DESIGNER SERIES COLLECTION DESIGNER SERIES 3 43CM BASIN 1TH

| Product Code | DS343BA1BX                                                                               |
|--------------|------------------------------------------------------------------------------------------|
| Weight (Kg)  | 10.2                                                                                     |
| Material     | Vitreous China                                                                           |
| Tap holes    | 1                                                                                        |
| Fixings      | Not included                                                                             |
| Extras       | Pedestal -<br>DS3PEDBX,<br>Semi-pedestal -<br>DS3SEMIPEDBX,<br>Bottle Trap -<br>BOTRAPCH |