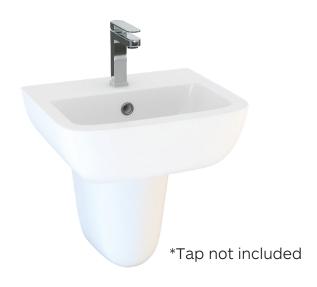

## **Description:**

Clean simple lines not only look strikingly modern, they're just so much easier to keep clean. With no nooks and crannies to hide dirt, this range will make an attractive addition to any family bathroom.