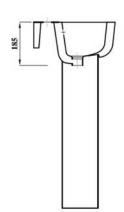

## DESIGNER SERIES COLLECTION DESIGNER SERIES 3 43CM BASIN 1TH

| Product Code | DS343BA1BX                                                                               |
|--------------|------------------------------------------------------------------------------------------|
| Weight (Kg)  | 10.2                                                                                     |
| Material     | Vitreous China                                                                           |
| Tap holes    | 1                                                                                        |
| Fixings      | Not included                                                                             |
| Extras       | Pedestal -<br>DS3PEDBX,<br>Semi-pedestal -<br>DS3SEMIPEDBX,<br>Bottle Trap -<br>BOTRAPCH |