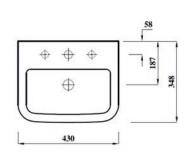

## DESIGNER SERIES COLLECTION DESIGNER SERIES 3 43CM BASIN 1TH

| Product Code | DS343BA1BX                                                                               |
|--------------|------------------------------------------------------------------------------------------|
| Weight (Kg)  | 10.2                                                                                     |
| Material     | Vitreous China                                                                           |
| Tap holes    | 1                                                                                        |
| Fixings      | Not included                                                                             |
| Extras       | Pedestal -<br>DS3PEDBX,<br>Semi-pedestal -<br>DS3SEMIPEDBX,<br>Bottle Trap -<br>BOTRAPCH |