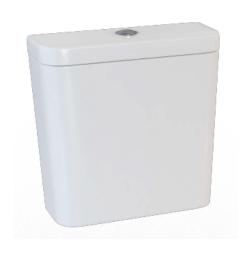

## DESIGNER SERIES COLLECTION DESIGNER SERIES 5/6 CLOSE COUPLED PB CISTERN

| Product Code              | DS56PCI                                      |
|---------------------------|----------------------------------------------|
| Flushing Volume (Ltr)     | 6/4 Standard / Adjusta-<br>ble down to 4/2.6 |
| Weight (Kg)               | 10.7                                         |
| Cistern fittings included | Yes                                          |
| Pre-installed/Bagged      | Pre-installed                                |
| Material                  | Vitreous China                               |
| Flushing Mechanism        | Dual Flush Push Button                       |
| Inlet                     | RH Bottom Inlet                              |

## **Description:**

Fill even the smallest space with lots of style. Its clean lines make it stylish yet practical option when space is at a premium.

All dimensions are approximate and subject to normal ceramic variation. Although every effort is made not to change the above product specification, Lecico reserve the right to do so without prior notification if necessary. \*Against manufacturers defects. Full information on guarantees available upon request.