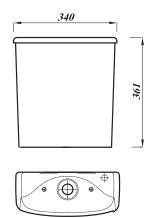

## DESIGNER SERIES COLLECTION DESIGNER SERIES 5/6 CLOSE COUPLED PB CISTERN

| Product Code              | DS56PCI                                      |
|---------------------------|----------------------------------------------|
| Flushing Volume (Ltr)     | 6/4 Standard / Adjusta-<br>ble down to 4/2.6 |
| Weight (Kg)               | 10.7                                         |
| Cistern fittings included | Yes                                          |
| Pre-installed/Bagged      | Pre-installed                                |
| Material                  | Vitreous China                               |
| Flushing Mechanism        | Dual Flush Push Button                       |
| Inlet                     | RH Bottom Inlet                              |