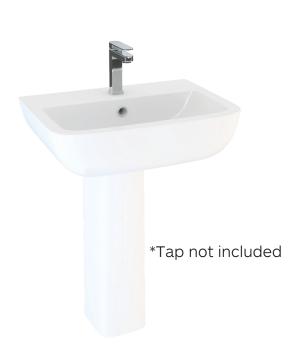

## **Description:**

Clean simple lines not only look strikingly modern, they're just so much easier to keep clean. With no nooks and crannies to hide dirt, this range will make an attractive addition to any family bathroom.