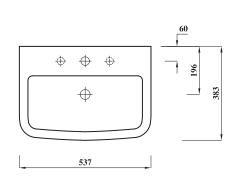

## DESIGNER SERIES COLLECTION DESIGNER SERIES 3 54CM BASIN 1TH

| Product Code | DS354BA1BX                                                                               |
|--------------|------------------------------------------------------------------------------------------|
| Weight (Kg)  | 13.1                                                                                     |
| Material     | Vitreous China                                                                           |
| Tap holes    | 1                                                                                        |
| Fixings      | Not included                                                                             |
| Extras       | Pedestal -<br>DS3PEDBX,<br>Semi-pedestal -<br>DS3SEMIPEDBX,<br>Bottle Trap -<br>BOTRAPCH |