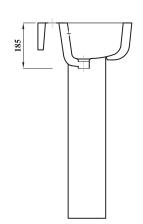

## DESIGNER SERIES COLLECTION DESIGNER SERIES 3 54CM BASIN 1TH

| Product Code | DS354BA1BX                                                                               |
|--------------|------------------------------------------------------------------------------------------|
| Weight (Kg)  | 13.1                                                                                     |
| Material     | Vitreous China                                                                           |
| Tap holes    | 1                                                                                        |
| Fixings      | Not included                                                                             |
| Extras       | Pedestal -<br>DS3PEDBX,<br>Semi-pedestal -<br>DS3SEMIPEDBX,<br>Bottle Trap -<br>BOTRAPCH |