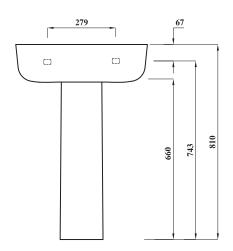

## DESIGNER SERIES COLLECTION DESIGNER SERIES 3 54CM BASIN 1TH

| Product Code | DS354BA1BX                                                                               |
|--------------|------------------------------------------------------------------------------------------|
| Weight (Kg)  | 13.1                                                                                     |
| Material     | Vitreous China                                                                           |
| Tap holes    | 1                                                                                        |
| Fixings      | Not included                                                                             |
| Extras       | Pedestal -<br>DS3PEDBX,<br>Semi-pedestal -<br>DS3SEMIPEDBX,<br>Bottle Trap -<br>BOTRAPCH |