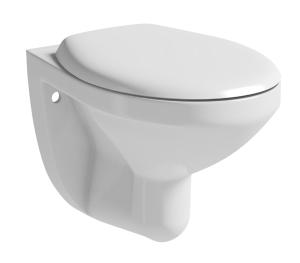

## ATLAS PROFESSIONAL COLLECTION GEO WALL HUNG PAN

| Product Code                | GEOWHWHP                          |
|-----------------------------|-----------------------------------|
| Outlet                      | Horizontal                        |
| Weight (Kg)                 | 15.95                             |
| Fixing kit included         | No                                |
| Material                    | Vitreous China                    |
| Flushing Volume (Ltr)       | 6/4 - Adjustable down<br>to 4/2.6 |
| Suitable<br>Soft close Seat | STWHSCUNP                         |
| Tall cistern frame          | FRAMELSIAM2PT                     |
| Short cistern frame         | FRAMATPRO790                      |

## **Description:**

Representing the perfect fusion of style and uncompromising functionality this wall hung pan is at home in commercial or domestic settings. It is possible to use fixing brackets (BRACKWHKIT) and a concealed cistern instead of a frame. Standard seat available: STWHSSUNP