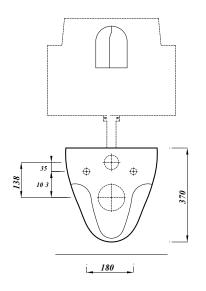

## ATLAS PROFESSIONAL COLLECTION GEO WALL HUNG PAN

| Product Code                | GEOWHWHP                          |
|-----------------------------|-----------------------------------|
| Outlet                      | Horizontal                        |
| Weight (Kg)                 | 15.95                             |
| Fixing kit included         | No                                |
| Material                    | Vitreous China                    |
| Flushing Volume (Ltr)       | 6/4 - Adjustable down<br>to 4/2.6 |
| Suitable<br>Soft close Seat | STWHSCUNP                         |
| Tall cistern frame          | FRAMELSIAM2PT                     |
| Short cistern frame         | FRAMATPRO790                      |

## **Description:**

Representing the perfect fusion of style and uncompromising functionality this wall hung pan is at home in commercial or domestic settings. It is possible to use fixing brackets (BRACKWHKIT) and a concealed cistern instead of a frame. Standard seat available: STWHSSUNP