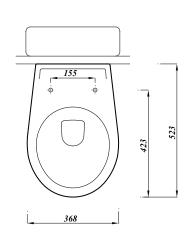

## ATLAS PROFESSIONAL COLLECTION GEO WALL HUNG PAN

| Product Code                | GEOWHWHP                          |
|-----------------------------|-----------------------------------|
| Outlet                      | Horizontal                        |
| Weight (Kg)                 | 15.95                             |
| Fixing kit included         | No                                |
| Material                    | Vitreous China                    |
| Flushing Volume (Ltr)       | 6/4 - Adjustable down<br>to 4/2.6 |
| Suitable<br>Soft close Seat | STWHSCUNP                         |
| Tall cistern frame          | FRAMELSIAM2PT                     |
| Short cistern frame         | FRAMATPRO790                      |

## **Description:**

Representing the perfect fusion of style and uncompromising functionality this wall hung pan is at home in commercial or domestic settings. It is possible to use fixing brackets (BRACKWHKIT) and a concealed cistern instead of a frame. Standard seat available: STWHSSUNP