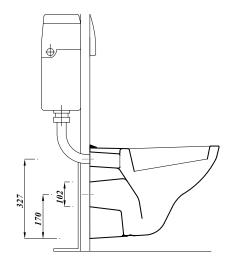

## ATLAS PROFESSIONAL COLLECTION GEO WALL HUNG PAN

| Product Code                | GEOWHWHP                          |
|-----------------------------|-----------------------------------|
| Outlet                      | Horizontal                        |
| Weight (Kg)                 | 15.95                             |
| Fixing kit included         | No                                |
| Material                    | Vitreous China                    |
| Flushing Volume (Ltr)       | 6/4 - Adjustable down<br>to 4/2.6 |
| Suitable<br>Soft close Seat | STWHSCUNP                         |
| Tall cistern frame          | FRAMELSIAM2PT                     |
| Short cistern frame         | FRAMATPRO790                      |

## **Description:**

Representing the perfect fusion of style and uncompromising functionality this wall hung pan is at home in commercial or domestic settings. It is possible to use fixing brackets (BRACKWHKIT) and a concealed cistern instead of a frame. Standard seat available: STWHSSUNP