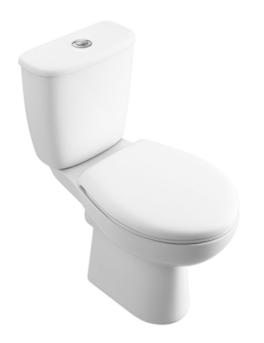

## **Description:**

A close coupled cistern with smooth lines featuring dual flush push button operation. This WC is designed to work on either 6/4 litres or 4/2.6 litres to aid in water saving.

All dimensions are approximate and subject to normal ceramic variation. Although every effort is made not to change the above product specification, Lecico reserve the right to do so without prior notification if necessary. Lifetime ceramic guarantee against manufacturers defects. Full information on guarantees available upon request.