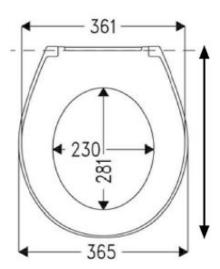

## **Description:**

Made from highly durable polypropylene, this seat is available with either a standard or soft close hinge

All dimensions are approximate and subject to variation. Although every effort is made not to change the above product specification, Lecico reserve the right to do so without prior notification if necessary. Full information on guarantees available upon request.