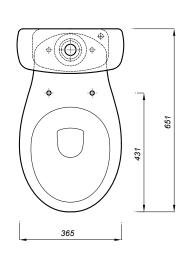

## ATLAS PROFESSIONAL COLLECTION SMOOTH CLOSE COUPLED PAN

| Product Code                        | ASWHSMPA                          |
|-------------------------------------|-----------------------------------|
| Outlet                              | Horizontal                        |
| Weight (Kg)                         | 15.81                             |
| Fixing kit included                 | No                                |
| Material                            | Vitreous China                    |
| Flushing Volume (Ltr)               | 6/4 - Adjustable down<br>to 4/2.6 |
| Suitable Cistern<br>& Standard Seat | ASWHSMCIPB -<br>STWHSSUNP         |

All dimensions are approximate and subject to normal ceramic variation. Although every effort is made not to change the above product specification, Lecico reserve the right to do so without prior notification if necessary. \*Against manufacturers defects. Full information on guarantees available upon request.