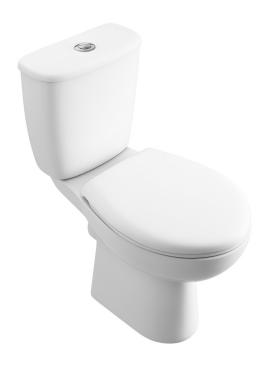

**Shown:** ASWHSMPA - ASWHSMCIPB - STWHSSUNP

## **Description:**

A close coupled pan with smooth lines, this family friendly easy clean WC fits perfectly with a dual flush push button operation cistern (either ASWHSMCIPB or GEOWHPCI). Soft close seat available: STWHSCUNP