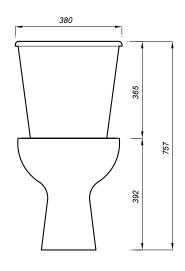

## ATLAS PROFESSIONAL COLLECTION SMOOTH CLOSE COUPLED PAN

| Product Code                        | ASWHSMPA                          |
|-------------------------------------|-----------------------------------|
| Outlet                              | Horizontal                        |
| Weight (Kg)                         | 15.81                             |
| Fixing kit included                 | No                                |
| Material                            | Vitreous China                    |
| Flushing Volume (Ltr)               | 6/4 - Adjustable down<br>to 4/2.6 |
| Suitable Cistern<br>& Standard Seat | ASWHSMCIPB -<br>STWHSSUNP         |

All dimensions are approximate and subject to normal ceramic variation. Although every effort is made not to change the above product specification, Lecico reserve the right to do so without prior notification if necessary. \*Against manufacturers defects. Full information on guarantees available upon request.