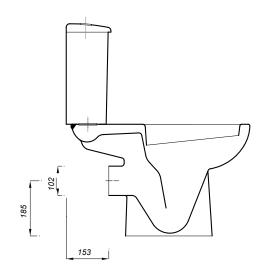

## ATLAS PROFESSIONAL COLLECTION SMOOTH CLOSE COUPLED PAN

| Product Code                        | ASWHSMPA                          |
|-------------------------------------|-----------------------------------|
| Outlet                              | Horizontal                        |
| Weight (Kg)                         | 15.81                             |
| Fixing kit included                 | No                                |
| Material                            | Vitreous China                    |
| Flushing Volume (Ltr)               | 6/4 - Adjustable down<br>to 4/2.6 |
| Suitable Cistern<br>& Standard Seat | ASWHSMCIPB -<br>STWHSSUNP         |

All dimensions are approximate and subject to normal ceramic variation. Although every effort is made not to change the above product specification, Lecico reserve the right to do so without prior notification if necessary. \*Against manufacturers defects. Full information on guarantees available upon request.