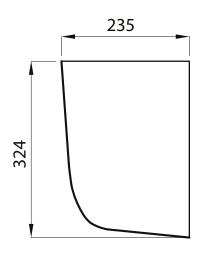

## **DESIGNER SERIES 3 SEMI PEDESTAL**

| Product Code | DS3SEMIPEDBX |
|--------------|--------------|
| Weight (Kg)  | 7.4          |
| Material     | Ceramic      |