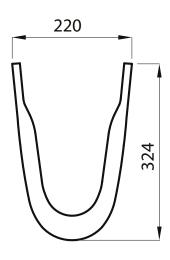

## **DESIGNER SERIES 3 SEMI PEDESTAL**

| Product Code | DS3SEMIPEDBX |
|--------------|--------------|
| Weight (Kg)  | 7.4          |
| Material     | Ceramic      |