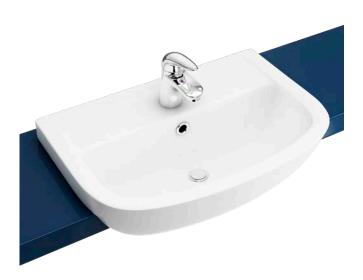

## **Key features:**

- CE Compliant
- Modern Design
- Internal overflow
- Chrome effect
  overflow ring
- Basin fits into 300mm deep furniture
- Lifetime ceramic guarantee\*

Bathrooms that are short on space doesn't need to be short on style! This cleverly designed semi-recessed basin fits into a worktop or furniture to make great use of space. It's soft round shape makes it perfect for use with a square or round WC.