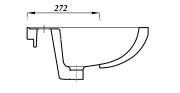

## ATLAS PROFESSIONAL COLLECTION GEO 55CM SEMI-RECESSED BASIN 1TH

| Product Code | GEOWHSR55BA1                                            |
|--------------|---------------------------------------------------------|
| Weight (Kg)  | 13.5                                                    |
| Material     | Vitreous China                                          |
| Tap holes    | 1                                                       |
| Fixings      | Includes fixing brack-<br>ets and cutting tem-<br>plate |
| Extras       | Bottle trap -<br>BOTRAPCH / Waste -<br>TPOPRNEW         |