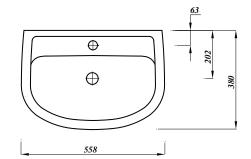

## ATLAS PROFESSIONAL COLLECTION GEO 55CM SEMI-RECESSED BASIN 1TH

| Product Code | GEOWHSR55BA1                                            |
|--------------|---------------------------------------------------------|
| Weight (Kg)  | 13.5                                                    |
| Material     | Vitreous China                                          |
| Tap holes    | 1                                                       |
| Fixings      | Includes fixing brack-<br>ets and cutting tem-<br>plate |
| Extras       | Bottle trap -<br>BOTRAPCH / Waste -<br>TPOPRNEW         |