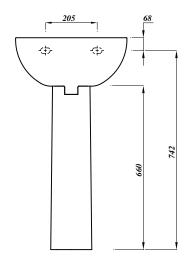

## ATLAS PROFESSIONAL COLLECTION GEO 45CM BASIN 1TH

| Product Code              | GEOWH45BA1                                      |
|---------------------------|-------------------------------------------------|
| Weight (Kg)               | 10.8                                            |
| Material                  | Vitreous China                                  |
| Tap holes                 | 1                                               |
| Fixings                   | Bracket - BRACK /<br>Fixing bolts - FBWB        |
| Extras                    | Bottle trap -<br>BOTRAPCH / Waste -<br>TPOPRNEW |
| Suitable Pedestal         | GEOWHPE                                         |
| Suitable Semi<br>Pedestal | MDWHSPE                                         |