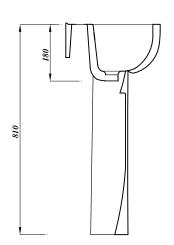

## ATLAS PROFESSIONAL COLLECTION GEO 45CM BASIN 1TH

| Product Code              | GEOWH45BA1                                      |
|---------------------------|-------------------------------------------------|
| Weight (Kg)               | 10.8                                            |
| Material                  | Vitreous China                                  |
| Tap holes                 | 1                                               |
| Fixings                   | Bracket - BRACK /<br>Fixing bolts - FBWB        |
| Extras                    | Bottle trap -<br>BOTRAPCH / Waste -<br>TPOPRNEW |
| Suitable Pedestal         | GEOWHPE                                         |
| Suitable Semi<br>Pedestal | MDWHSPE                                         |