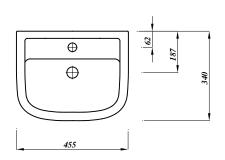

## ATLAS PROFESSIONAL COLLECTION GEO 45CM BASIN 1TH

| Product Code              | GEOWH45BA1                                      |
|---------------------------|-------------------------------------------------|
| Weight (Kg)               | 10.8                                            |
| Material                  | Vitreous China                                  |
| Tap holes                 | 1                                               |
| Fixings                   | Bracket - BRACK /<br>Fixing bolts - FBWB        |
| Extras                    | Bottle trap -<br>BOTRAPCH / Waste -<br>TPOPRNEW |
| Suitable Pedestal         | GEOWHPE                                         |
| Suitable Semi<br>Pedestal | MDWHSPE                                         |