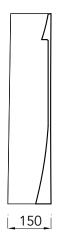

## ATLAS PROFESSIONAL COLLECTION GEO FULL PEDESTAL

| Product Code | GEOWHPE              |
|--------------|----------------------|
| Weight (Kg)  | 8.2kg                |
| Material     | White Vitreous China |