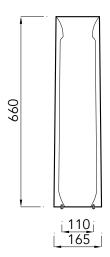

## **Key features:**

- 660cm height
- Pedestal Only
- Lifetime ceramic guarantee\*

## ATLAS PROFESSIONAL COLLECTION GEO FULL PEDESTAL

| Product Code | GEOWHPE              |
|--------------|----------------------|
| Weight (Kg)  | 8.2kg                |
| Material     | White Vitreous China |