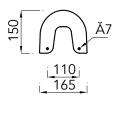

## ATLAS PROFESSIONAL COLLECTION GEO FULL PEDESTAL

| Product Code | GEOWHPE              |
|--------------|----------------------|
| Weight (Kg)  | 8.2kg                |
| Material     | White Vitreous China |