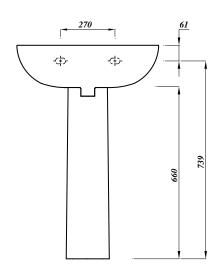

## ATLAS PROFESSIONAL COLLECTION GEO 55CM BASIN 1TH

| Product Code              | GEOWH55BA1                                      |
|---------------------------|-------------------------------------------------|
| Weight (Kg)               | 13.3                                            |
| Material                  | Vitreous China                                  |
| Tap holes                 | 1                                               |
| Fixings                   | Bracket - BRACK /<br>Fixing bolts - FBWB        |
| Extras                    | Bottle trap -<br>BOTRAPCH / Waste -<br>TPOPRNEW |
| Suitable Pedestal         | GEOWHPE                                         |
| Suitable Semi<br>Pedestal | MDWHSPE                                         |