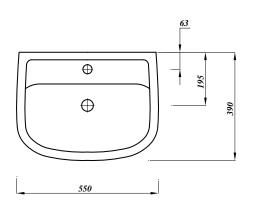

## ATLAS PROFESSIONAL COLLECTION GEO 55CM BASIN 1TH

| Product Code              | GEOWH55BA1                                      |
|---------------------------|-------------------------------------------------|
| Weight (Kg)               | 13.3                                            |
| Material                  | Vitreous China                                  |
| Tap holes                 | 1                                               |
| Fixings                   | Bracket - BRACK /<br>Fixing bolts - FBWB        |
| Extras                    | Bottle trap -<br>BOTRAPCH / Waste -<br>TPOPRNEW |
| Suitable Pedestal         | GEOWHPE                                         |
| Suitable Semi<br>Pedestal | MDWHSPE                                         |