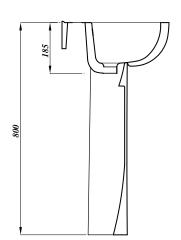

## ATLAS PROFESSIONAL COLLECTION GEO 55CM BASIN 1TH

| Product Code              | GEOWH55BA1                                      |
|---------------------------|-------------------------------------------------|
| Weight (Kg)               | 13.3                                            |
| Material                  | Vitreous China                                  |
| Tap holes                 | 1                                               |
| Fixings                   | Bracket - BRACK /<br>Fixing bolts - FBWB        |
| Extras                    | Bottle trap -<br>BOTRAPCH / Waste -<br>TPOPRNEW |
| Suitable Pedestal         | GEOWHPE                                         |
| Suitable Semi<br>Pedestal | MDWHSPE                                         |