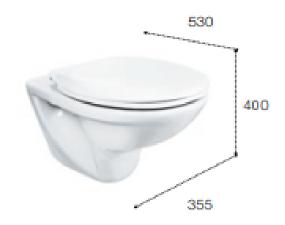

## Havana Ref. Z8019B0001

## HAVANA SOFT CLOSE SEAT FOR WALL HUNG WC PAN WHITE





The Roca Primary Collection offers a range of attractive, functional and affordable bathroom solutions that are ideal for your next bathroom project. Without compromising on quality you can choose from a selection of toilets, basins, baths, bathroom furniture, taps, and installation systems to create your own unique style.

## **Colours and finishes**

How to obtain the reference number

Replace the ".." with the desired finish code from the list below



00 White

## **Dimensions**

Length: 100mm Width: 100mm Height: 100mm Weight: 10kg