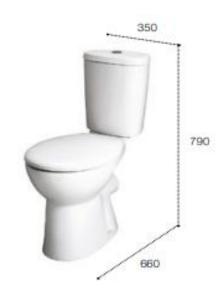

## Havana Ref. Z8016B7001

## **HAVANA WC SEAT TOP FIX SOFT CLOSE WHITE**



The Roca Primary Collection offers a range of attractive, functional and affordable bathroom solutions that are ideal for your next bathroom project. Without compromising on quality you can choose from a selection of toilets, basins, baths, bathroom furniture, taps, and installation systems to create your own unique style.

## Colours and finishes

How to obtain the reference number

Replace the ".." with the desired finish code from the list below



00 White

## **Dimensions**

Length: 100mm Width: 100mm Height: 100mm Weight: 10kg