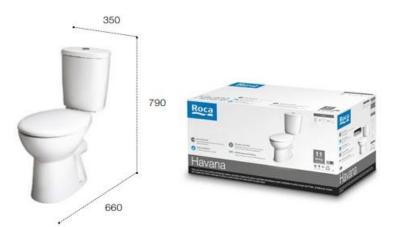

#### Dimensions

| Length: | 660mm |
|---------|-------|
| Width:  | 350mm |
| Height: | 790mm |
| Weight: | 48kg  |

The Roca Primary Collection offers a range of attractive, functional and affordable bathroom solutions that are ideal for your next bathroom project. Without compromising on quality you can choose from a selection of toilets, basins, baths, bathroom furniture, taps, and installation systems to create your own unique style.