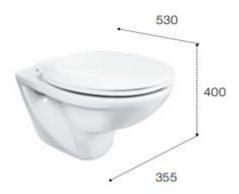

## HAVANA WALL HUNG WC PAN WHITE

#### Dimensions

| Length: | 355mm |
|---------|-------|
| Width:  | 530mm |
| Height: | 400mm |
| Weight: | 10kg  |