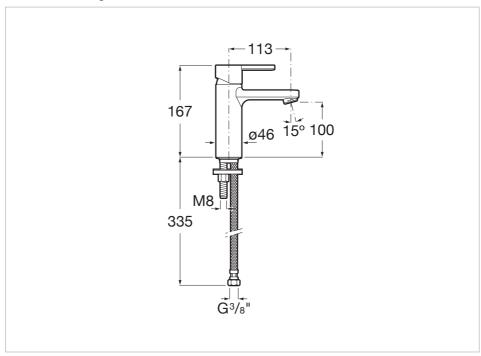

**Naia** Ref. 5A3296C00



Character and sophistication join in this collection of faucets with a minimalist design, born out of a perfect combination of cylindrical and square geometric shapes.

## Smooth body basin mixer, Cold Start

Aerator type: Integrated Application: Basin Click-clack waste

Cold water starts in the central position to save

energy

Faucet type: Single-lever

Finish: Chrome

Flexible supply hoses included Flow rate (I/min - 3 bar): 5 Installation type: Deck-mounted Waste type: Click-clack waste Water and energy-saving Water flow restrictor





## **Technical drawings**