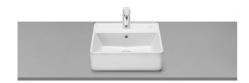

# SQUARE - Over countertop vitreous china basin with taphole

#### Back glazed

Basin capacity (I): 4.8 Bowl depth (mm): 110 Bowl length (mm): 390 Bowl position: Central Bowl width (mm): 260 Fixing kit: Not included

Installation type: Bowl / On countertop

Integrated shelf

Material: Vitreous china

Shape: Square

Taphole configuration: 1 taphole in the middle

Weight (Kg): 13

#### **Dimensions**

Length: 420 mm. Width: 390 mm. Height: 130 mm.