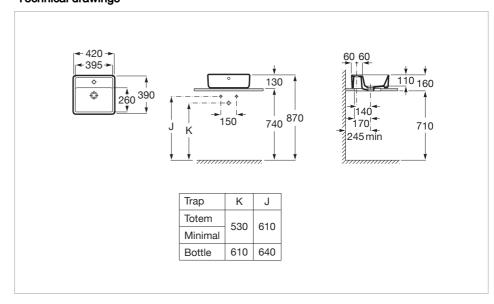

# **Technical drawings**

#### **Dimensions**

Length: 420 mm. Width: 390 mm. Height: 130 mm.

#### Back glazed

Basin capacity (I): 4.8 Bowl depth (mm): 110 Bowl length (mm): 390 Bowl position: Central Bowl width (mm): 260 Fixing kit: Not included

Installation type: Bowl / On countertop

Integrated shelf

Material: Vitreous china

Shape: Square

Taphole configuration: 1 taphole in the middle

Weight (Kg): 13