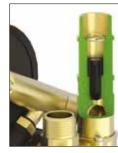

#### Flexible hoses

 300 mm antivibration flexible hoses with integral isolating valves
G ¾ threaded connections to pump
22 mm push-fit to pipework\*\*

#### Good to know

Monsoon pumps are supplied with 300 mm anti-vibration flexible hoses with integral isolation valves, G 3⁄4 threaded connections to the pump, 22 mm push-fit to pipework,\*\* anti-vibration feet and pre-wired for ease of installation.