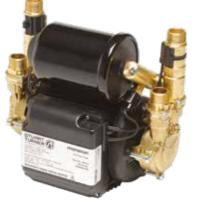

## **Monsoon Features and benefits**

Monsoon offers the most comprehensive range of premium quality brass peripheral pumps available on the market. Monsoon is the benchmark for performance, quality and reliability and is supported with an industry leading 5 year guarantee across the range. Every component within the Monsoon range has been designed to enhance the high levels of performance, quality and reliability.

#### Performance

- 1.5 to 4.5 bar performance options
- Positive or negative head options
- Twin or single
- Quiet operation\*
- System friendly peripheral design
- Fully automatic switching
- Dry run protection
- Continuously rated

#### Quality

- Built-in safety low voltage controls
- WRAS Approved
- ISO 9001:2015
- BS EN 60335 compliant
- CE compliant

#### Reliability

- 5 year guarantee
- Robust brass construction
- Extended life seal
- Integral strainer
- Service kit available