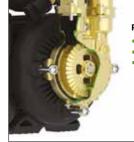

# Peripheral designPressure efficient

Compact size System friendly, reduces potential to airlock

#### Integral strainer

 High capacity strainer
Prevents debris

from entering the pump, for an extended life

#### Mechanical seal

- EPDM/PTFE/ Al.Oxide seal
- Extended life

Automatic flow switch • Automatically starts the pump when flow exceeds 0.6 litres/ min (standard & universal)

Automatic pressure switch • Automatically stops the pump and re-pressurises the system (universal)