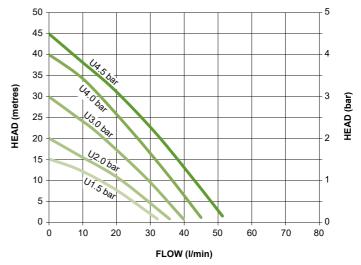

## **Monsoon Product range**

)) 48dB(A) Quiet Operation

| Part No | Model         |
|---------|---------------|
| 46505   | U1.5 bar Twin |
| 46480   | U2.0 bar Twin |
| 46410   | U3.0 bar Twin |
| 46411   | U4.0 bar Twin |
| 46412   | U4.5 bar Twin |

### Monsoon Universal twin

Fully automatic Universal Twin pumps are designed for installation into vented systems to pump both the hot and cold water supplies, boosting both equally. Suitable for both positive and negative head applications and designed to boost hot and cold water services within the property. Monsoon Universal pumps do not require a gravity flow of water to start and are ideal for pressurising the supply in applications where outlets are higher than the water source, such as a loft conversion or where it is uncertain if a positive flow of water exists.