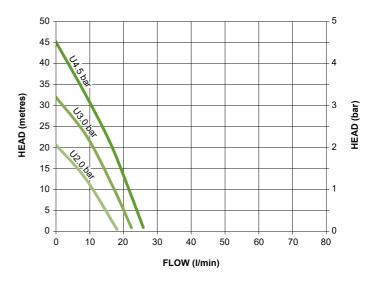

#### Performance

- 1.5 to 4.5 bar performance options
- Positive or negative head options
- Twin or single
- Quiet operation\*
- System friendly peripheral design
- Fully automatic switching
- Dry run protection
- Continuously rated