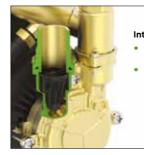

#### Mechanical seal

- EPDM/PTFE/ Al.Oxide seal
- Extended life

Automatic flow switch • Automatically starts the pump when flow exceeds 0.6 litres/ min (standard & universal)

Automatic pressure switch • Automatically stops the pump and re-pressurises the system (universal)