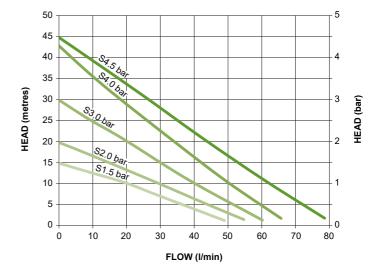

## Monsoon Standard twin

Standard Twin pumps are designed for installation into vented systems to equally boost both the hot and cold water supplies to the whole house, bathroom or simply the shower. Monsoon standard pumps require a flow of just 0.6 litres per minute through the outlet to start the pump and are suitable for positive head applications.