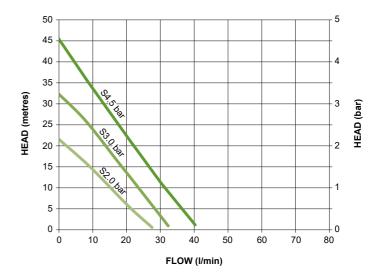

#### Performance

- 1.5 to 4.5 bar performance options
- Positive or negative head options
- Twin or single
- Quiet operation\*
- System friendly peripheral design
- Fully automatic switching
- Dry run protection
- Continuously rated

## Monsoon Standard twin

Standard Twin pumps are designed for installation into vented systems to equally boost both the hot and cold water supplies to the whole house, bathroom or simply the shower. Monsoon standard pumps require a flow of just 0.6 litres per minute through the outlet to start the pump and are suitable for positive head applications.

## Monsoon Standard single

Standard Single pumps are ideal for boosting water pressure in either the hot and cold water supply of a positive head application in vented systems. They require just 0.6 litres per minute to start and are ideal for boosting the blended water outlet between the shower valve and shower head.