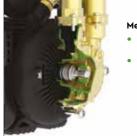

# Peripheral designPressure efficient

Compact size System friendly, reduces potential to airlock

#### Integral strainer

 High capacity strainer
Prevents debris

from entering the pump, for an extended life

#### Mechanical seal

- EPDM/PTFE/ Al.Oxide seal
- Extended life

Automatic flow switch • Automatically starts the pump when flow exceeds 0.6 litres/ min (standard & universal)

Automatic pressure switch • Automatically stops the pump and re-pressurises the system (universal)