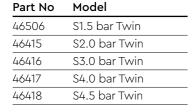

## Monsoon Standard twin

Standard Twin pumps are designed for installation into vented systems to equally boost both the hot and cold water supplies to the whole house, bathroom or simply the shower. Monsoon standard pumps require a flow of just 0.6 litres per minute through the outlet to start the pump and are suitable for positive head applications.