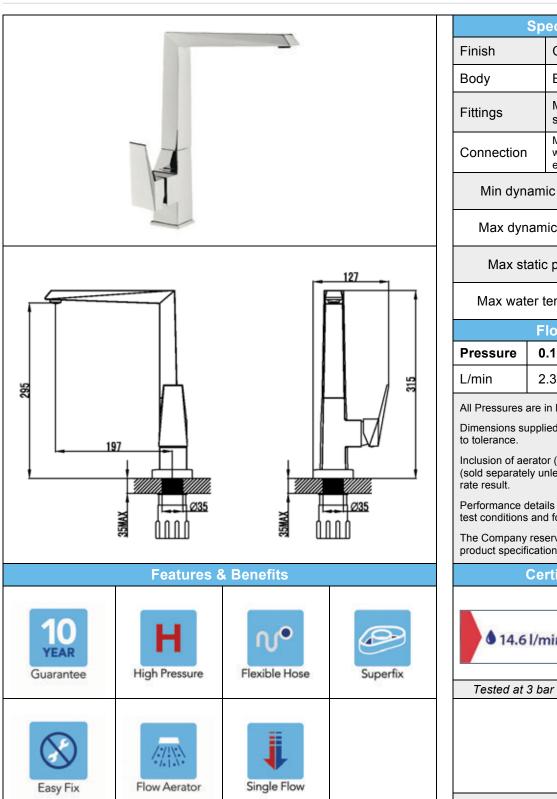

## **VENTU** 92106 - SINK MIXER

| Specification        |                            |                                                     |                  |  |      |  |  |
|----------------------|----------------------------|-----------------------------------------------------|------------------|--|------|--|--|
| Finish               | Ch                         | Chrome                                              |                  |  |      |  |  |
| Body                 | Bra                        | Brass                                               |                  |  |      |  |  |
| Fittings             |                            | Metal plate, washer, stud & locking nut             |                  |  |      |  |  |
| Connection           | witl                       | M10 – DN8 flexible hoses with 15mm compression ends |                  |  |      |  |  |
| Min dynamic pressure |                            |                                                     |                  |  | 1    |  |  |
| Max dynamic pressure |                            |                                                     |                  |  | 5    |  |  |
| Max static pressure  |                            |                                                     |                  |  | 10   |  |  |
| Max wat              | Max water temperature 65°C |                                                     | temperature 65°C |  |      |  |  |
| Flow rates           |                            |                                                     |                  |  |      |  |  |
| Pressure             | 0.1                        | 0.5                                                 | 1                |  | 3    |  |  |
| L/min                | 2.3                        | 5.9                                                 | 8.2              |  | 14.6 |  |  |
|                      |                            |                                                     |                  |  |      |  |  |

All Pressures are in Bar.

Dimensions supplied are nominal and subject

Inclusion of aerator (if supplied) or restrictors (sold separately unless stated) will affect flow

Performance details are based on trials under test conditions and for guidance only.