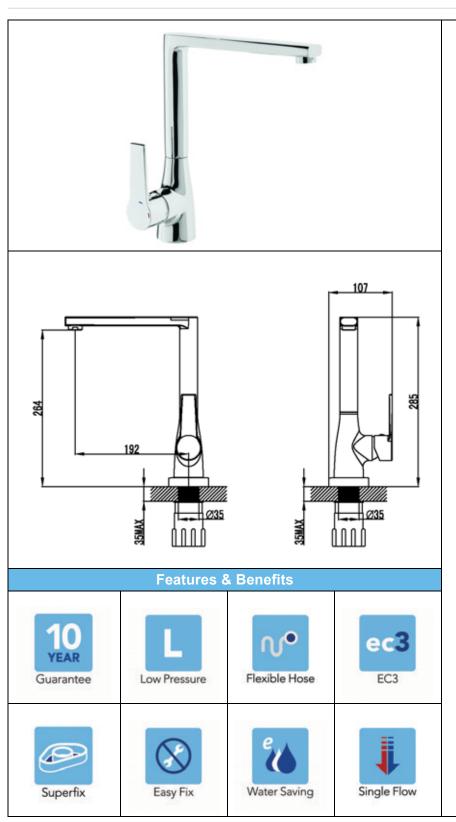

## EC3 ARTIC XTREME 92102 – SINK MIXER

| Specification         |     |                            |   |  |      |  |  |  |
|-----------------------|-----|----------------------------|---|--|------|--|--|--|
| Finish                | CI  | Chrome                     |   |  |      |  |  |  |
| Body                  | Br  | ass                        |   |  |      |  |  |  |
| Fittings              | Ea  | ısy Fix S                  | 1 |  |      |  |  |  |
| Connection            |     | 10 – DN8<br>h 15mm (<br>ds |   |  |      |  |  |  |
| Min dynamic pressure  |     |                            |   |  | 0.1  |  |  |  |
| Max dynamic pressure  |     |                            |   |  | 5    |  |  |  |
| Max static pressure   |     |                            |   |  | 10   |  |  |  |
| Max water temperature |     |                            |   |  | 65°C |  |  |  |
| Flow rates            |     |                            |   |  |      |  |  |  |
| Pressure              | 0.1 | 0.5                        | 1 |  | 3    |  |  |  |
| L/min                 | 2.6 | 6.2                        | 9 |  | 16   |  |  |  |
|                       |     |                            |   |  |      |  |  |  |

All Pressures are in Bar.

Dimensions supplied are nominal and subject to tolerance.

Inclusion of aerator (if supplied) or restrictors (sold separately unless stated) will affect flow rate result.

Performance details are based on trials under test conditions and for guidance only.