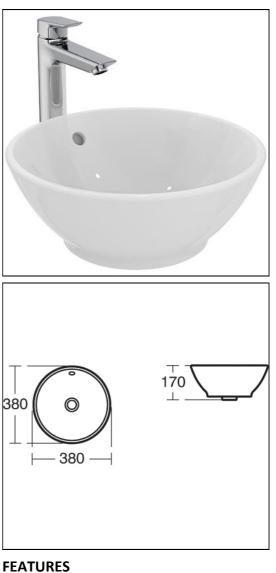

# Edit R 38cm Vessel Washbasin

## **ILLUSTRATED**

| S0788 | Edit R 38cm Vessel Washbasin, no taphole with overflow |
|-------|--------------------------------------------------------|
| S8722 | Waste 1¼" brass strainer waste, 80mm slotted tail      |
| E0079 | Trap 1¼" Contemporary metal bottle, 75mm seal          |
|       |                                                        |

## **ILLUSTRATED PRODUCT DETAILS**

| Sizes     |                     | Finishes                |  |
|-----------|---------------------|-------------------------|--|
| S0788     | w:380               | <b>S0788</b> White (01) |  |
| Weights   |                     |                         |  |
| S0788     | 6.90 KG             | S8722 Chrome (AA)       |  |
| S8722     | 0.22 KG             |                         |  |
| E0079     | 1.45 KG             | E0079 Chrome (AA)       |  |
| Material  | S                   |                         |  |
| S0788     | Fine Fireclay       | Designer                |  |
| S8722     | Chrome Plated Metal | Robin Levien, RDI       |  |
| E0079     | Chrome Plated Metal |                         |  |
| Standards |                     |                         |  |