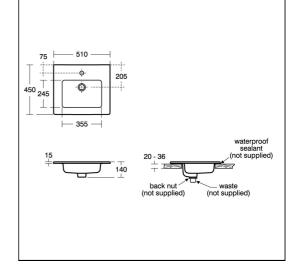

## **ILLUSTRATED PRODUCT DETAILS**

| Sizes<br>E1099            | w:510 x d:450                   | Finishes<br>E1099 | White (01)                              |  |
|---------------------------|---------------------------------|-------------------|-----------------------------------------|--|
| Weights<br>E1099<br>B0763 | 10.00 KG<br>2.42 KG             | B0763             | Chrome (AA)                             |  |
| Materials                 |                                 | Capacity          | Capacity                                |  |
| E1099<br>B0763            | Vitreous China<br>Chrome Plated | E1099             | 3.0 litres                              |  |
|                           |                                 | Flow rates        |                                         |  |
|                           |                                 | B0763             | 5 Litres per minute @ 3<br>bar pressure |  |
|                           |                                 | Designe           | r                                       |  |
|                           |                                 | Robin Levien, RDI |                                         |  |
| Chan dan da               |                                 |                   |                                         |  |