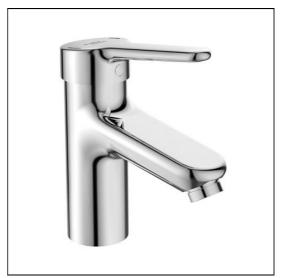

## **ILLUSTRATED**

BC120 Contour 21+ single lever 1 hole basin mixer, no waste, copper tails

### **ILLUSTRATED PRODUCT DETAILS**

Weights

**BC120** 1.47 KG

**Materials** 

**BC120** Chrome Plated Brass

**Finishes** 

BC120

Chrome (AA)