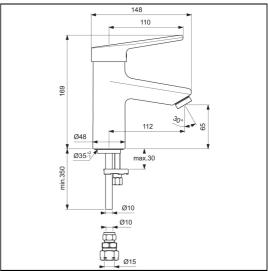

### **ILLUSTRATED PRODUCT DETAILS**

Weights

**BC120** 1.47 KG

**Materials** 

**BC120** Chrome Plated Brass

**Finishes** 

BC120

Chrome (AA)

Flow rates

BC120 5 Litres per minute @ 3

bar pressure

Designer

Artefakt Industriekultur

#### **Special Notes**

Suitable for balanced supplies. Inlets 15mm copper tails. Consideration should be given to safe hot water delivery and the use of an appropriate temperature reduction device, please see A5900AA (for use with 15mm pipework) or A5901AA (for use with 22mm pipework). Fitted with a 5 litre per minute outlet flow regulator. Minimum pressure 1 bar.