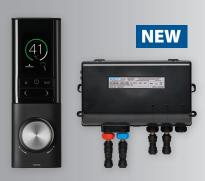

# **HOST -** Silent Running Digital Shower

## Features and Benefits:

- The HOST digital mixer is silent running, using quiet motor technology, leaving you free to shower any time of the day or night
- Superior flow rates and precise temperature control
- Over 16 temperature and 10 flow levels allows the user to fine tune their showering experience
- Multiple built in-presets with the option to create and store your personal settings
- 5 year guarantee, full parts and Labour