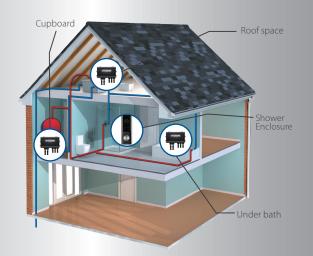

This means that there is no need to worry about disturbing the rest of the household with a noisy pumped shower, leaving you free to shower any time of the night or day.

The AS2000SR is the perfect solution for those with low pressure systems, providing a great flow rate of up to 14 litres per minute. Its continuous running performance ensures there is no waiting around in between showers for busy families.