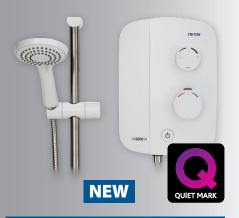

# **AS2000 SR -** Silent Running Thermostatic Power Shower

### **Product Codes**

TAS2000SF

### More Power, Less Noise?

Triton's **NEW** silent running thermostatic power shower is so quiet that when the water is running, you won't hear the pump, and as such has been awarded the Quiet Mark award of approval.

This means that there is no need to worry about disturbing the rest of the household with a noisy pumped shower, leaving you free to shower any time of the night or day.

The AS2000SR is the perfect solution for those with low pressure systems, providing a great flow rate of up to 14 litres per minute. Its continuous running performance ensures there is no waiting around in between showers for busy families.

#### Features and Benefits:

- Easy to use start/stop button
- Thermostatic control constantly regulates the temperature providing you with precise control and a safer showering experience
- Adjustable maximum temperature stop reduces the risk of accidentally turning the temperature too high
- Multiple cable and water entry points including the Triton Swivel Fit water inlet, enabling top, rear or bottom entry providing ease of installation for a perfect fit
- Larger footprint makes it an ideal replacement for existing Triton power shower models
- Large 3 mode, rub clean shower head
- 1.25m anti-twist hose
- 1 year guarantee, full parts and labour