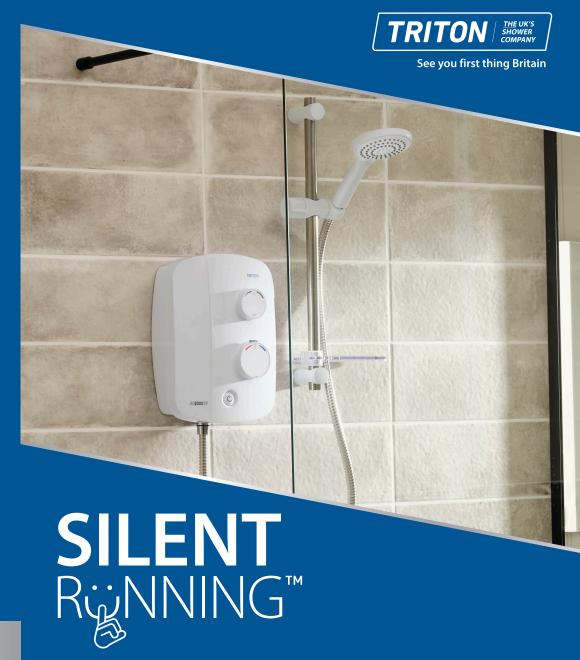

# **SILENT RUNNING PUMPED SHOWER SOLUTIONS**

# **SILENT** RÿNNING™

# **AS2000 SR -** Silent Running Thermostatic Power Shower

### More Power, Less Noise?

Triton's **NEW** silent running thermostatic power shower is so quiet that when the water is running, you won't hear the pump, and as such has been awarded the Quiet Mark award of approval.

This means that there is no need to worry about disturbing the rest of the household with a noisy pumped shower, leaving you free to shower any time of the night or day.

The AS2000SR is the perfect solution for those with low pressure systems, providing a great flow rate of up to 14 litres per minute. Its continuous running performance ensures there is no waiting around in between showers for busy families.