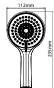

- Easy to use start/stop button
- Thermostatic control constantly regulates the temperature providing you with precise control and a safer showering experience
- Adjustable maximum temperature stop reduces the risk of accidentally turning the temperature too high
- Multiple cable and water entry points including the Triton Swivel Fit Water Inlet, enabling top, rear or bottom entry for ease of installation
- Larger footprint makes it an ideal replacement for existing Triton power shower models
- Large 3 mode, rub clean shower head
- 1.5m anti-twist hose
- 1 year guarantee, full parts and labour