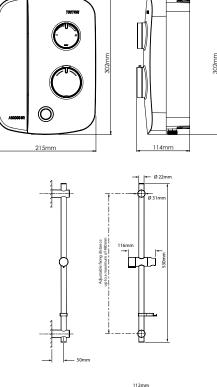

#### **Features**

| Temperature Control           | Thermostatic                                                                                                                                                                                                             |
|-------------------------------|--------------------------------------------------------------------------------------------------------------------------------------------------------------------------------------------------------------------------|
| Supply source                 | Gravity fed cold and hot supplies only                                                                                                                                                                                   |
| Cold water cistern minimum    | 115 litres                                                                                                                                                                                                               |
| Inlet Connection              | 15mm dual entry push fittings                                                                                                                                                                                            |
| Outlet connections            | 1/2"BSP                                                                                                                                                                                                                  |
| Pipe Centres                  | 26mm                                                                                                                                                                                                                     |
| Minimum static inlet pressure | 0.0075 bar (75mm head)                                                                                                                                                                                                   |
| Maximum static inlet pressure | 1.0 bar (10m head)                                                                                                                                                                                                       |
| Isolating valves              | Full way type MUST be installed. Pipework layouts and connections MUST be such that other draw-offs will not affect water supplies to the shower                                                                         |
| Electrical Supply voltage     | 230v/240v                                                                                                                                                                                                                |
| Supply rating                 | 3 amp                                                                                                                                                                                                                    |
| Minimum cable size            | 0.75mm two core L-N                                                                                                                                                                                                      |
| RCD unit                      | A 30mA residual current device must be installed (either part of the consumer unit or separate). This shower must be permanently connected to a 3 amp fused connection unit and be provided with means for disconnection |
| Shower performance            | Up to 14 litres per minute                                                                                                                                                                                               |