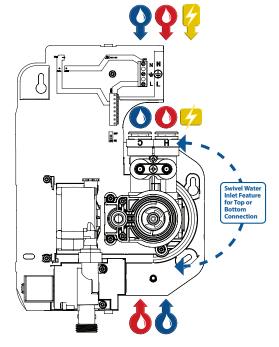

- Easy to use start/stop button
- Thermostatic control constantly regulates the temperature providing you with precise control and a safer showering experience
- Adjustable maximum temperature stop reduces the risk of accidentally turning the temperature too high
- Multiple cable and water entry points including the Triton Swivel Fit Water Inlet, enabling top, rear or bottom entry for ease of installation
- Larger footprint makes it an ideal replacement for existing Triton power shower models
- Large 3 mode, rub clean shower head
- 1.5m anti-twist hose
- 1 year guarantee, full parts and labour

#### **Features**

| Temperature Control           | Thermostatic                                                                                                                                                                                                             |
|-------------------------------|--------------------------------------------------------------------------------------------------------------------------------------------------------------------------------------------------------------------------|
| Supply source                 | Gravity fed cold and hot supplies only                                                                                                                                                                                   |
| Cold water cistern minimum    | 115 litres                                                                                                                                                                                                               |
| Inlet Connection              | 15mm dual entry push fittings                                                                                                                                                                                            |
| Outlet connections            | 1/2"BSP                                                                                                                                                                                                                  |
| Pipe Centres                  | 26mm                                                                                                                                                                                                                     |
| Minimum static inlet pressure | 0.0075 bar (75mm head)                                                                                                                                                                                                   |
| Maximum static inlet pressure | 1.0 bar (10m head)                                                                                                                                                                                                       |
| Isolating valves              | Full way type MUST be installed. Pipework layouts and connections MUST be such that other draw-offs will not affect water supplies to the shower                                                                         |
| Electrical Supply voltage     | 230v/240v                                                                                                                                                                                                                |
| Supply rating                 | 3 amp                                                                                                                                                                                                                    |
| Minimum cable size            | 0.75mm two core L-N                                                                                                                                                                                                      |
| RCD unit                      | A 30mA residual current device must be installed (either part of the consumer unit or separate). This shower must be permanently connected to a 3 amp fused connection unit and be provided with means for disconnection |
| Shower performance            | Up to 14 litres per minute                                                                                                                                                                                               |