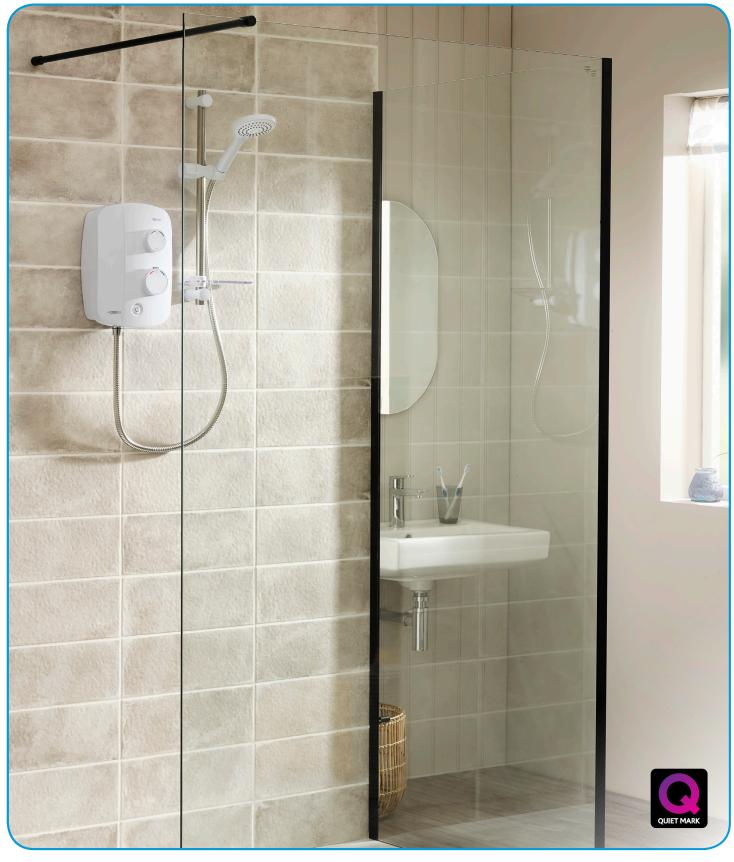

## **Shower**

Triton's **NEW** silent running thermostatic power shower is so quiet that when the water is running, you won't hear the pump, and as such has been awarded the Quiet Mark award of approval. The AS2000SR is the perfect solution for those with low pressure systems, providing a great flow rate of up to 14 litres per minute. Its continuous running performance ensures there is no waiting around in between showers for busy families.

- Easy to use start/stop button
- Thermostatic control constantly regulates the temperature providing you with precise control and a safer showering experience
- Adjustable maximum temperature stop reduces the risk of accidentally turning the temperature too high
- Multiple cable and water entry points including the Triton Swivel Fit Water Inlet, enabling top, rear or bottom entry for ease of installation
- Larger footprint makes it an ideal replacement for existing Triton power shower models
- Large 3 mode, rub clean shower head
- 1.5m anti-twist hose
- 1 year guarantee, full parts and labour