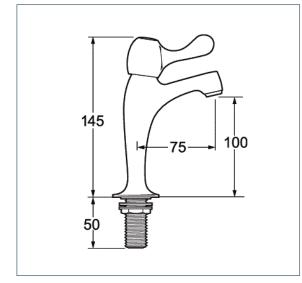

#### Lever action contract sink pillar taps

Product Code: CNTL03

Finish: Chrome

#### **Features**

Construction:

Brass

Valve/Cartridge type: Ceramic Disc

Suitable for all plumbing systems

Working Pressures:

0.1 - 5.0 bar

Inlet connections:

1/2" BSP

Flexi or Copper:

Metal Backnuts

- · 1/4 turn ceramic handles ensure a smooth operation
- · Products which are easy to use by all the family