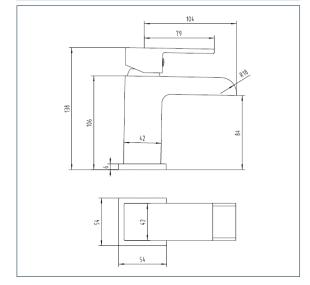

### **Sparkle MK2 Mono Basin Mixer**

Product Code: SPA2113

Finish: Chrome

#### **Features**

Construction: Bro

Brass

Valve/Cartridge type:

Ceramic Cartridge

Suitable for all plumbing systems

Working Pressures:

0.3 - 5.0 bar

Inlet connections:

/2" BSP

Flexi or Copper:

Flexi Tails

- · Ceramic cartridge for smooth operation
- · Tilt and turn temperature and flow control
- · Comes complete with press top waste
- · Products which are easy to use by all the family
- · In full colour packaging