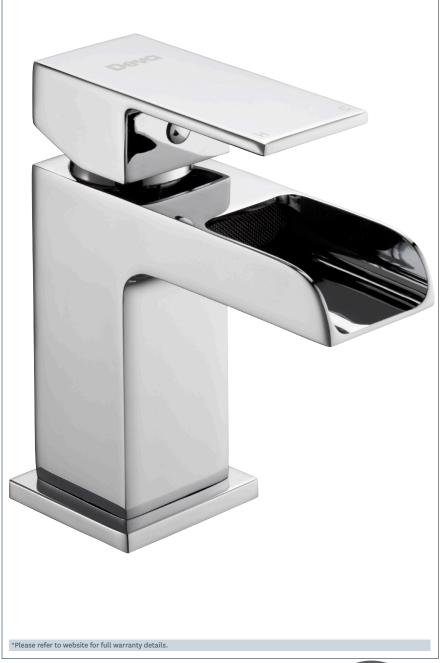

### **Sparkle MK2 Mono Basin Mixer**

Product Code: SPA2113

Finish: Chrome

#### **Features**

Construction: Bro

Brass

Valve/Cartridge type:

Ceramic Cartridge

Suitable for all plumbing systems

Working Pressures:

0.3 - 5.0 bar

Inlet connections:

/2" BSP

Flexi or Copper:

Flexi Tails

- · Ceramic cartridge for smooth operation
- · Tilt and turn temperature and flow control
- · Comes complete with press top waste
- · Products which are easy to use by all the family
- · In full colour packaging