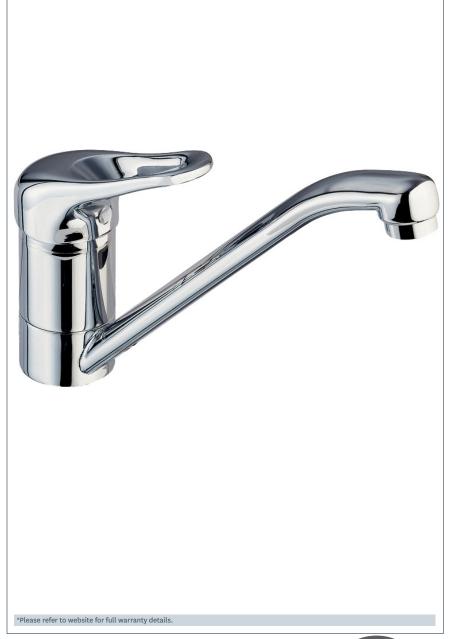

### Lace mono sink mixer

Product Code: LACE171

Finish: Chrome

#### **Features**

Construction: Brass

Valve/Cartridge type: Ceramic Cartridge

Supply: Suitable for all plumbing systems

Copper Tails

Working Pressures: 0.2 - 5.0 bar
Inlet connections: 15mm Copper

- · Ceramic cartridge for smooth operation
- · Tilt and turn temperature and flow control
- · Swivel spout