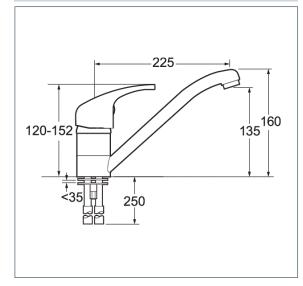

### Lace mono sink mixer

Product Code: LACE171

Finish: Chrome

#### **Features**

Construction: Brass

Valve/Cartridge type: Ceramic Cartridge

Supply: Suitable for all plumbing systems

Copper Tails

Working Pressures: 0.2 - 5.0 bar
Inlet connections: 15mm Copper

- · Ceramic cartridge for smooth operation
- · Tilt and turn temperature and flow control
- · Swivel spout