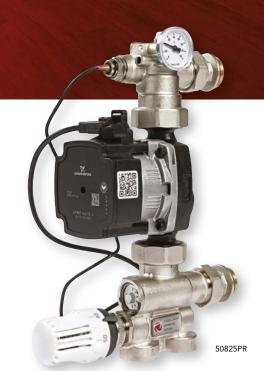

## PREMIUM PUMP PACK

The next generation pump pack from MYSON FLOORTEC works alongside the premium manifold to control the underfloor heating system, allowing it to work at a lower flow temperature. It is compatible with all MYSON manifolds, including the leading premium manifolds and is easily installed.

The fully assembled premium pump pack has all the advantages of before, including a high efficiency circulating pump which now comes assembled with a thermostatic mixing valve complete with integral non-return valve and flow regulating valve ideal for balancing large systems.

- 1 Manual air vent
- 2 0-80°C Temperature gauge
- 3 Remote sensing probe
- 4 Non-return valve
- (5) Grundfos UPM3 high efficiency circulating pump
- 6 Flow increase valve
- 7 Thermostatically controlled mixing valve