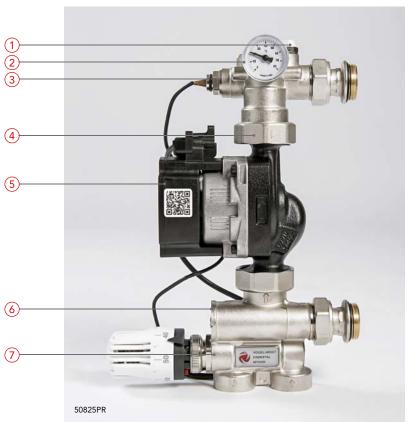

- 1 Manual air vent
- 2 0-80°C Temperature gauge
- 3 Remote sensing probe
- 4 Non-return valve
- (5) Grundfos UPM3 high efficiency circulating pump
- 6 Flow increase valve
- 7 Thermostatically controlled mixing valve