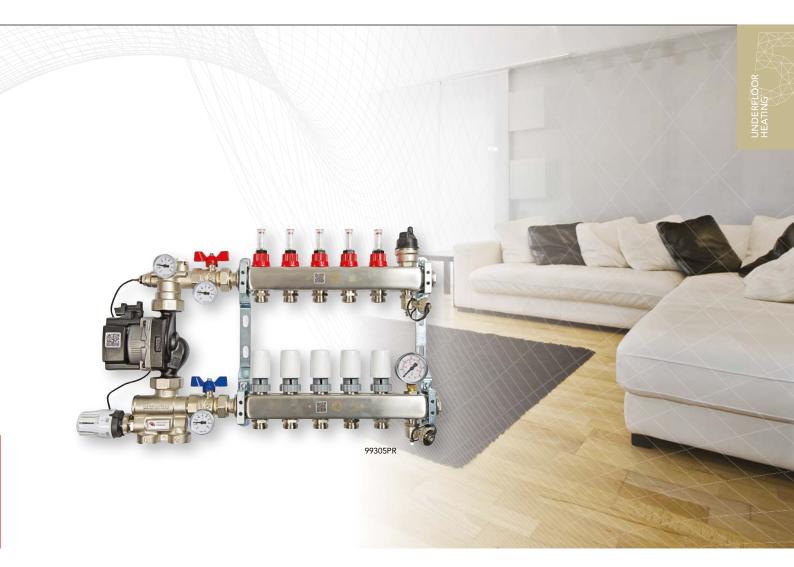

## PREMIUM PUMP PACK

The next generation pump pack from MYSON FLOORTEC works alongside the premium manifold to control the underfloor heating system, allowing it to work at a lower flow temperature. It is compatible with all MYSON manifolds, including the leading premium manifolds and is easily installed.