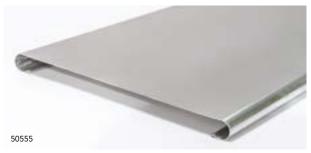

SUBPLATE is available in two width sizes, 150mm and 250mm, giving pipe centre flexibility depending on your joist configuration. For advice on using this system in alternative configurations, please speak with our technical department on **0845** 402 **3434**.

| Description             | Order Code |
|-------------------------|------------|
| SUBPLATE (250 x 1000mm) | 50555      |
| SUBPLATE (150 x 1000mm) | 50556      |