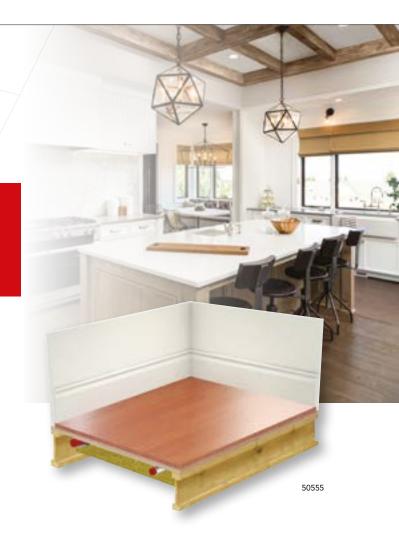

## **SUBPLATE**

MYSON SUBPLATE is suitable for use on both traditional and composite joists and is ideal for situations where the floor coverings are already in place. This system consists of an aluminium diffusion plate, fitted on the underside of the floor between the joists.

SUBPLATE is available in two width sizes, 150mm and 250mm, giving pipe centre flexibility depending on your joist configuration. For advice on using this system in alternative configurations, please speak with our technical department on **0845** 402 **3434**.