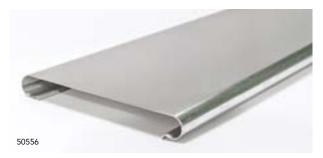

SUBPLATE is available in two width sizes, 150mm and 250mm, giving pipe centre flexibility depending on your joist configuration. For advice on using this system in alternative configurations, please speak with our technical department on **0845** 402 **3434**.

| Description             | Order Code |
|-------------------------|------------|
| SUBPLATE (250 x 1000mm) | 50555      |
| SUBPLATE (150 x 1000mm) | 50556      |