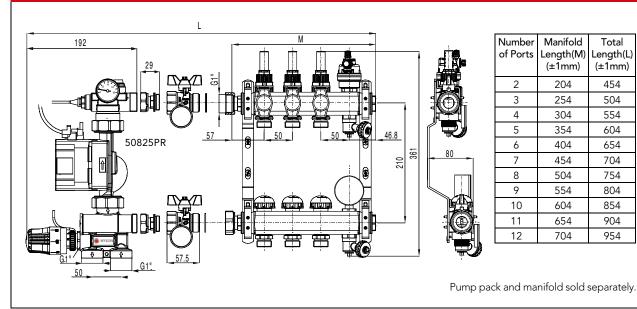

## PREMIUM MANIFOLDS

The MYSON FLOORTEC underfloor heating manifold is the central point to most underfloor heating systems. The manifold is responsible for distributing mixed water provided by the manifold control centre to each heating circuit.

MYSON have introduced their premium manifold as part of the complete bespoke system that is more compact, easier to use, and comes complete with all fittings and fixtures.

It is neat and compact in size and has a number of features and benefits that make it one of the leading manifolds on the market.

An instructional video for flow meters is available at www.myson.co.uk/premiummanifold





## PREMIUM MANIFOLD & PUMP PACK - MANIFOLD DIMENSION DETAILS 2-12 PORT



## PREMIUM MANIFOLDS

| Description               | Order Code |
|---------------------------|------------|
| 2 port Premium Manifold   | 99302PR    |
| 3 port Premium Manifold   | 99303PR    |
| 4 port Premium Manifold   | 99304PR    |
| 5 port Premium Manifold   | 99305PR    |
| 6 port Premium Manifold   | 99306PR    |
| 7 port Premium Manifold   | 99307PR    |
| 8 port Premium Manifold   | 99308PR    |
| 9 port Premium Manifold   | 99309PR    |
| 10 port Premium Manifold  | 99310PR    |
| 11 port Premium Manifold  | 99311PR    |
| 12 port Premium Manifold  | 99312PR    |
| Pipe Bend Support 14-17mm | 50070      |
| Pipe Bend Support 18-23mm | 50071      |
| ¾" Blanking Cap           | 53084      |

## ADAPTORS