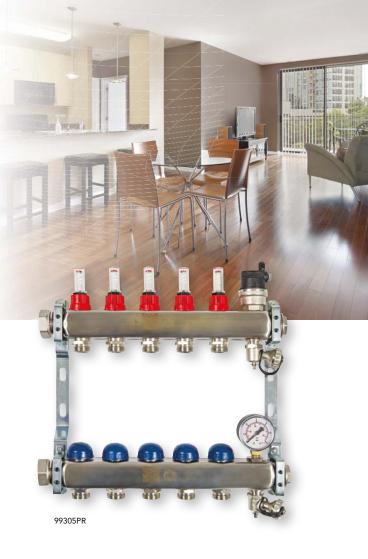

## PREMIUM MANIFOLDS

The MYSON FLOORTEC underfloor heating manifold is the central point to most underfloor heating systems. The manifold is responsible for distributing mixed water provided by the manifold control centre to each heating circuit.

MYSON have introduced their premium manifold as part of the complete bespoke system that is more compact, easier to use, and comes complete with all fittings and fixtures.

It is neat and compact in size and has a number of features and benefits that make it one of the leading manifolds on the market.

## PREMIUM MANIFOLDS

| Description               | Order Code |
|---------------------------|------------|
| 2 port Premium Manifold   | 99302PR    |
| 3 port Premium Manifold   | 99303PR    |
| 4 port Premium Manifold   | 99304PR    |
| 5 port Premium Manifold   | 99305PR    |
| 6 port Premium Manifold   | 99306PR    |
| 7 port Premium Manifold   | 99307PR    |
| 8 port Premium Manifold   | 99308PR    |
| 9 port Premium Manifold   | 99309PR    |
| 10 port Premium Manifold  | 99310PR    |
| 11 port Premium Manifold  | 99311PR    |
| 12 port Premium Manifold  | 99312PR    |
| Pipe Bend Support 14-17mm | 50070      |
| Pipe Bend Support 18-23mm | 50071      |
| ¾" Blanking Cap           | 53084      |