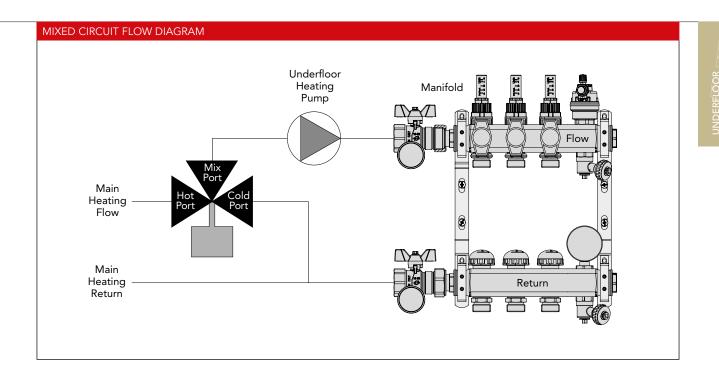

## PREMIUM MANIFOLDS

The MYSON FLOORTEC underfloor heating manifold is the central point to most underfloor heating systems. The manifold is responsible for distributing mixed water provided by the manifold control centre to each heating circuit.

MYSON have introduced their premium manifold as part of the complete bespoke system that is more compact, easier to use, and comes complete with all fittings and fixtures.

It is neat and compact in size and has a number of features and benefits that make it one of the leading manifolds on the market.