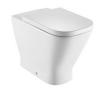

### Single floorstanding Rimless WC with dual outlet

#### Back-to-wall

Flushing system: Washdown Installation type: Floor-standing Outlet type: Dual Rimless Shape: Square