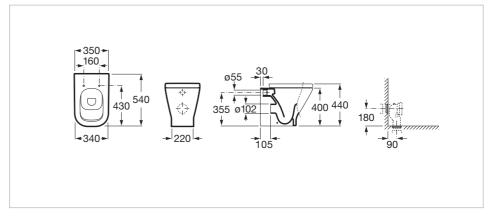

#### Dimensions

Length: 350 mm. Width: 540 mm. Height: 440 mm.

#### Technical drawings