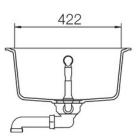

- Igneous granite
- Compact size
- Reversible drainer
- Waste kit included
- 25 year warranty

| Material                | Igneous Granite                                     |
|-------------------------|-----------------------------------------------------|
| Material Gauge          | -                                                   |
| Material Finish Bowl    | -                                                   |
| Material Finish Drainer | -                                                   |
| Drainer Position        | Reversible                                          |
| Overall Length (mm)     | 860                                                 |
| Overall Width (mm)      | 500                                                 |
| Main Bowl Length (mm)   | 348                                                 |
| Main Bowl Width (mm)    | 422                                                 |
| Main Bowl Depth (mm)    | 204                                                 |
| Second Bowl Length (mm) | -                                                   |
| Second Bowl Width (mm)  | -                                                   |
| Second Bowl Depth (mm)  | -                                                   |
| Tap hole Size (mm)      | -                                                   |
| Waste Size (mm)         | 1 x 90                                              |
| Waste Kit:              | Included with sink (1 x 90mm<br>BSW & overflow kit) |
| Min. Base Unit (mm)     | 450                                                 |
| Cutout Size Length (mm) | 840                                                 |
| Cutout Size Width (mm)  | 480                                                 |
| Warranty (years)        | 20                                                  |
| Product Code            | AME860SN/                                           |
| Barcode                 | 5015834047133                                       |

# AMETHYST IGNEOUS GRANITE INSET SINK

AME860SN/

Cut Out Template
Dimensions in mm. Not to scale.

Date of download: April 14, 2020

AGA Rangemaster continuously seeks improvements in specification, design and production of products and thus, alterations take place periodically. Whilst every effort is made to produce up to date resources, the information included here is intended as a guide. Always refer to the installation instructions when fitting, installation work should be completed by a professional tradesman.