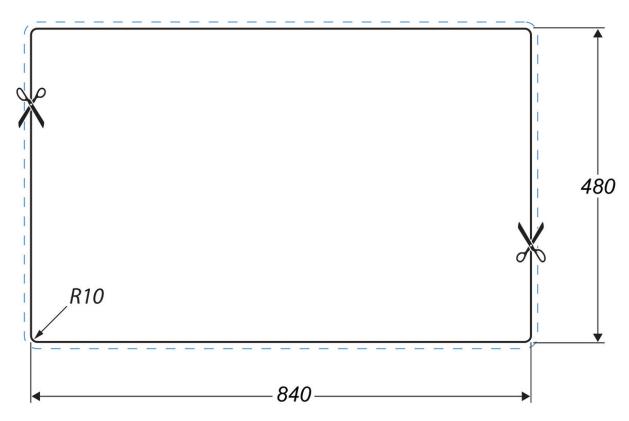

- Igneous granite
- Compact size
- Reversible drainer
- Waste kit included
- 25 year warranty

| Material                | Igneous Granite                                     |
|-------------------------|-----------------------------------------------------|
| Material Gauge          | -                                                   |
| Material Finish Bowl    | -                                                   |
| Material Finish Drainer | -                                                   |
| Drainer Position        | Reversible                                          |
| Overall Length (mm)     | 860                                                 |
| Overall Width (mm)      | 500                                                 |
| Main Bowl Length (mm)   | 348                                                 |
| Main Bowl Width (mm)    | 422                                                 |
| Main Bowl Depth (mm)    | 204                                                 |
| Second Bowl Length (mm) | -                                                   |
| Second Bowl Width (mm)  | -                                                   |
| Second Bowl Depth (mm)  | -                                                   |
| Tap hole Size (mm)      | -                                                   |
| Waste Size (mm)         | 1 x 90                                              |
| Waste Kit:              | Included with sink (1 x 90mm<br>BSW & overflow kit) |
| Min. Base Unit (mm)     | 450                                                 |
| Cutout Size Length (mm) | 840                                                 |
| Cutout Size Width (mm)  | 480                                                 |
| Warranty (years)        | 20                                                  |
| Product Code            | AME860SN/                                           |
| Barcode                 | 5015834047133                                       |

# AMETHYST IGNEOUS GRANITE INSET SINK

AME860SN/

Cut Out Template
Dimensions in mm. Not to scale.

Date of download: April 14, 2020

AGA Rangemaster continuously seeks improvements in specification, design and production of products and thus, alterations take place periodically. Whilst every effort is made to produce up to date resources, the information included here is intended as a guide. Always refer to the installation instructions when fitting, installation work should be completed by a professional tradesman.