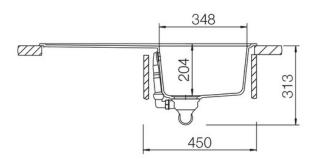

- Igneous granite
- Compact size
- Reversible drainer
- Waste kit included
- 25 year warranty

| Material                | Igneous Granite                                     |
|-------------------------|-----------------------------------------------------|
| Material Gauge          | -                                                   |
| Material Finish Bowl    | -                                                   |
| Material Finish Drainer | -                                                   |
| Drainer Position        | Reversible                                          |
| Overall Length (mm)     | 860                                                 |
| Overall Width (mm)      | 500                                                 |
| Main Bowl Length (mm)   | 348                                                 |
| Main Bowl Width (mm)    | 422                                                 |
| Main Bowl Depth (mm)    | 204                                                 |
| Second Bowl Length (mm) | -                                                   |
| Second Bowl Width (mm)  | -                                                   |
| Second Bowl Depth (mm)  | -                                                   |
| Tap hole Size (mm)      | -                                                   |
| Waste Size (mm)         | 1 x 90                                              |
| Waste Kit:              | Included with sink (1 x 90mm<br>BSW & overflow kit) |
| Min. Base Unit (mm)     | 450                                                 |
| Cutout Size Length (mm) | 840                                                 |
| Cutout Size Width (mm)  | 480                                                 |
| Warranty (years)        | 20                                                  |
| Product Code            | AME860SN/                                           |
| Barcode                 | 5015834047133                                       |

### **Technical Drawing**