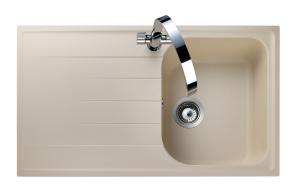

# AMETHYST IGNEOUS GRANITE INSET SINK

### AME860SN/

Size: 860 x 500 mm

Featuring large bowls with a soft edged profile and modern classic lines, the Amethyst kitchen sink collection looks equally at home in a contemporary or traditional styled kitchen.