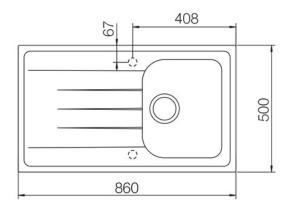

- Igneous granite
- Compact size
- Reversible drainer
- Waste kit included
- 25 year warranty

| Material                | Igneous Granite                                     |
|-------------------------|-----------------------------------------------------|
| Material Gauge          | -                                                   |
| Material Finish Bowl    | -                                                   |
| Material Finish Drainer | -                                                   |
| Drainer Position        | Reversible                                          |
| Overall Length (mm)     | 860                                                 |
| Overall Width (mm)      | 500                                                 |
| Main Bowl Length (mm)   | 348                                                 |
| Main Bowl Width (mm)    | 422                                                 |
| Main Bowl Depth (mm)    | 204                                                 |
| Second Bowl Length (mm) | -                                                   |
| Second Bowl Width (mm)  | -                                                   |
| Second Bowl Depth (mm)  | -                                                   |
| Tap hole Size (mm)      | -                                                   |
| Waste Size (mm)         | 1 x 90                                              |
| Waste Kit:              | Included with sink (1 x 90mm<br>BSW & overflow kit) |
| Min. Base Unit (mm)     | 450                                                 |
| Cutout Size Length (mm) | 840                                                 |
| Cutout Size Width (mm)  | 480                                                 |
| Warranty (years)        | 20                                                  |
| Product Code            | AME860SN/                                           |
| Barcode                 | 5015834047133                                       |

### **Technical Drawing**