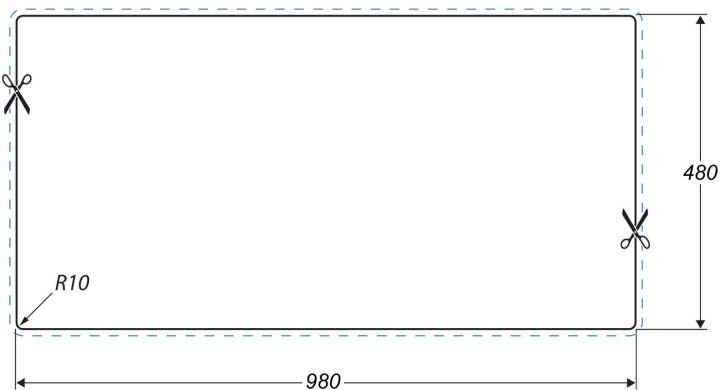

## AMETHYST IGNEOUS GRANITE INSET SINK AME1051AS/

Cut Out Template Dimensions in mm. Not to scale.

- Igneous granite
- Reversible drainer
- Waste kit included
- 25 year warranty

| Material                | Igneous Granite                                     |
|-------------------------|-----------------------------------------------------|
| Material Gauge          | -                                                   |
| Material Finish Bowl    | •                                                   |
| Material Finish Drainer |                                                     |
| Drainer Position        | Reversible                                          |
| Overall Length (mm)     | 1000                                                |
| Overall Width (mm)      | 500                                                 |
| Main Bowl Length (mm)   | 482                                                 |
| Main Bowl Width (mm)    | 422                                                 |
| Main Bowl Depth (mm)    | 220                                                 |
| Second Bowl Length (mm) | -                                                   |
| Second Bowl Width (mm)  | -                                                   |
| Second Bowl Depth (mm)  | -                                                   |
| Tap hole Size (mm)      | -                                                   |
| Waste Size (mm)         | 1 x 90                                              |
| Waste Kit:              | Included with sink (1 x 90mm<br>BSW & overflow kit) |
| Min. Base Unit (mm)     | 600                                                 |
| Cutout Size Length (mm) | 980                                                 |
| Cutout Size Width (mm)  | 480                                                 |
| Warranty (years)        | 20                                                  |
| Product Code            | AME1051AS/                                          |
| Barcode                 | 5015834049229                                       |