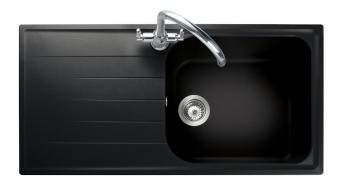

# AMETHYST IGNEOUS GRANITE INSET SINK AME1051AS/

Size: 1000 x 500 mm

Featuring large bowls with a soft edged profile and modern classic lines, the Amethyst kitchen sink collection looks equally at home in a contemporary or traditional styled kitchen.

- Igneous granite
- Reversible drainer
- Waste kit included
- 25 year warranty

| Material                | Igneous Granite                                     |
|-------------------------|-----------------------------------------------------|
| Material Gauge          | -                                                   |
| Material Finish Bowl    | •                                                   |
| Material Finish Drainer |                                                     |
| Drainer Position        | Reversible                                          |
| Overall Length (mm)     | 1000                                                |
| Overall Width (mm)      | 500                                                 |
| Main Bowl Length (mm)   | 482                                                 |
| Main Bowl Width (mm)    | 422                                                 |
| Main Bowl Depth (mm)    | 220                                                 |
| Second Bowl Length (mm) | -                                                   |
| Second Bowl Width (mm)  | -                                                   |
| Second Bowl Depth (mm)  | -                                                   |
| Tap hole Size (mm)      | -                                                   |
| Waste Size (mm)         | 1 x 90                                              |
| Waste Kit:              | Included with sink (1 x 90mm<br>BSW & overflow kit) |
| Min. Base Unit (mm)     | 600                                                 |
| Cutout Size Length (mm) | 980                                                 |
| Cutout Size Width (mm)  | 480                                                 |
| Warranty (years)        | 20                                                  |
| Product Code            | AME1051AS/                                          |
| Barcode                 | 5015834049229                                       |