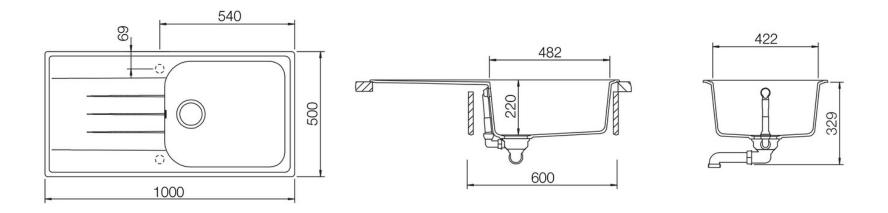

- Igneous granite
- Reversible drainer
- Waste kit included
- 25 year warranty

| Material                | Igneous Granite                                     |
|-------------------------|-----------------------------------------------------|
| Material Gauge          | -                                                   |
| Material Finish Bowl    | •                                                   |
| Material Finish Drainer |                                                     |
| Drainer Position        | Reversible                                          |
| Overall Length (mm)     | 1000                                                |
| Overall Width (mm)      | 500                                                 |
| Main Bowl Length (mm)   | 482                                                 |
| Main Bowl Width (mm)    | 422                                                 |
| Main Bowl Depth (mm)    | 220                                                 |
| Second Bowl Length (mm) | -                                                   |
| Second Bowl Width (mm)  | -                                                   |
| Second Bowl Depth (mm)  | -                                                   |
| Tap hole Size (mm)      | -                                                   |
| Waste Size (mm)         | 1 x 90                                              |
| Waste Kit:              | Included with sink (1 x 90mm<br>BSW & overflow kit) |
| Min. Base Unit (mm)     | 600                                                 |
| Cutout Size Length (mm) | 980                                                 |
| Cutout Size Width (mm)  | 480                                                 |
| Warranty (years)        | 20                                                  |
| Product Code            | AME1051AS/                                          |
| Barcode                 | 5015834049229                                       |

### **Technical Drawing**

Date of download: April 14, 2020

AGA Rangemaster continuously seeks improvements in specification, design and production of products and thus, alterations take place periodically. Whilst every effort is made to produce up to date resources, the information included here is intended as a guide. Always refer to the installation instructions when fitting, installation work should be completed by a professional tradesman.