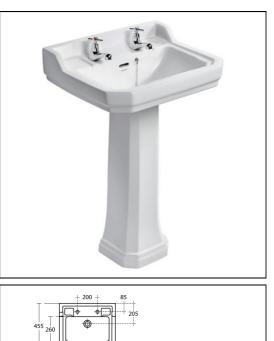

## **ILLUSTRATED PRODUCT DETAILS**

| Sizes                                                |                                                                                   | Finishes                                                                                |
|------------------------------------------------------|-----------------------------------------------------------------------------------|-----------------------------------------------------------------------------------------|
| U4701                                                | w:560 x d:455                                                                     | <b>U4701</b> White (01)                                                                 |
| Weights<br>U4701<br>U4700<br>E0157<br>B9875          | 17.40 KG<br>12.70 KG<br>0.16 KG<br>1.07 KG                                        | U4700 White (01)<br>E0157 Neutral / No Finish<br>(67)                                   |
| S8910                                                | 0.20 KG                                                                           | B9875 Chrome (AA)                                                                       |
| Materia<br>U4701<br>U4700<br>E0157<br>B9875<br>S8910 | ls<br>Vitreous China<br>Vitreous China<br>Metal<br>Chrome Plated Brass<br>Plastic | S8910Neutral / No Finish<br>(67)Flow ratesB987513 Litres per minute @ 3<br>bar pressure |
|                                                      |                                                                                   | Designer<br>Robin Levien, RDI                                                           |