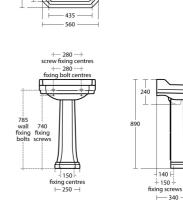

## **ILLUSTRATED PRODUCT DETAILS**

| Sizes                                                |                                                                                   | Finishes                                                                                |
|------------------------------------------------------|-----------------------------------------------------------------------------------|-----------------------------------------------------------------------------------------|
| U4701                                                | w:560 x d:455                                                                     | <b>U4701</b> White (01)                                                                 |
| Weights<br>U4701<br>U4700<br>E0157<br>B9875          | 17.40 KG<br>12.70 KG<br>0.16 KG<br>1.07 KG                                        | U4700 White (01)<br>E0157 Neutral / No Finish<br>(67)                                   |
| S8910                                                | 0.20 KG                                                                           | B9875 Chrome (AA)                                                                       |
| Materia<br>U4701<br>U4700<br>E0157<br>B9875<br>S8910 | ls<br>Vitreous China<br>Vitreous China<br>Metal<br>Chrome Plated Brass<br>Plastic | S8910Neutral / No Finish<br>(67)Flow ratesB987513 Litres per minute @ 3<br>bar pressure |
|                                                      |                                                                                   | Designer<br>Robin Levien, RDI                                                           |