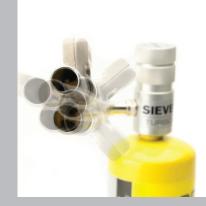

## **Turbojet**



Easy-to-use torch with swivel burner for hands-free work



The lightest hand held torch on the market, yet the most powerful.

The new Turbojet is engineered with the craftsman in mind. The updated swivel burner is now providing 360 degrees of rotation in not one but two different places, making the places that are impossible to reach, possible.

All new aluminum body gives the Turbojet a unique design and makes it 50% lighter than its predecessor.

The new Turbojet is designed with passion and innovation, just like everything else at Sievert.





50% lighter



360° swivel burner for hard-to-reach places



Double gas stop system

# **Turbojet**

# Easy-to-use torch with swivel burner for hands-free work

### Twin swivel torches



Connections:





### Single swivel torches



US 1"

Connections:

Ð

EU 7/16"



#### • For brazing of tubes up to Ø 25 mm

| Technical data           |         |
|--------------------------|---------|
| Working pressure, bar    | 0-3,5   |
| Burner diameter Ø, mm    | 14x2    |
| Gas consumption, g/h     | 590     |
| Effect, kW               | 7,6     |
| Soft soldering max Ø, mm | 60      |
| Brazing max Ø, mm        | 25      |
|                          |         |
| Valve connections        | Art no. |
| EU 7/16" with piezo      | 264112  |
| US 1" with piezo         | 264133  |

- For all kinds of brazing, s