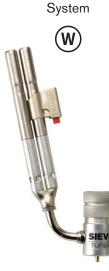

## **Turbojet**



Easy-to-use torch with swivel burner for hands-free work



The lightest hand held torch on the market, yet the most powerful.

The new Turbojet is engineered with the craftsman in mind. The updated swivel burner is now providing 360 degrees of rotation in not one but two different places, making the places that are impossible to reach, possible.

All new aluminum body gives the Turbojet a unique design and makes it 50% lighter than its predecessor.

The new Turbojet is designed with passion and innovation, just like everything else at Sievert.





50% lighter



360° swivel burner for hard-to-reach places



Double gas stop system

# **Turbojet**

# Easy-to-use torch with swivel burner for hands-free work

### Twin swivel torches



Connections:





### Single swivel torches



US 1"

Connections:

Ð

EU 7/16"



#### • For brazing of tubes up to Ø 25 mm

| Technical data           |         |
|--------------------------|---------|
| Working pressure, bar    | 0-3,5   |
| Burner diameter Ø, mm    | 14x2    |
| Gas consumption, g/h     | 590     |
| Effect, kW               | 7,6     |
| Soft soldering max Ø, mm | 60      |
| Brazing max Ø, mm        | 25      |
|                          |         |
| Valve connections        | Art no. |
| EU 7/16" with piezo      | 264112  |
| US 1" with piezo         | 264133  |

- For all kinds of brazing, soldering and heating applications

| Technical data           |         |
|--------------------------|---------|
| Working pressure, bar    | 0-3,5   |
| Burner diameter Ø, mm    | 14      |
|