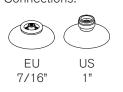

### Twin swivel torches

Connections:

### Single swivel torches

US 1"

Connections:

Ð

EU 7/16"