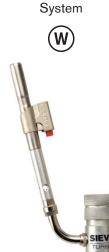

## **Turbojet**

Easy-to-use torch with swivel burner for hands-free work

The lightest hand held torch on the market, yet the most powerful.

The new Turbojet is engineered with the craftsman in mind. The updated swivel burner is now providing 360 degrees of rotation in not one but two different places, making the places that are impossible to reach, possible.

All new aluminum body gives the Turbojet a unique design and makes it 50% lighter than its predecessor.

The new Turbojet is designed with passion and innovation, just like everything else at Sievert.

50% lighter

360° swivel burner for hard-to-reach places

Double gas stop system

# Easy-to-use torch with swivel burner for hands-free work

### Twin swivel torches

Connections:

### Single swivel torches

US 1"

Connections:

Ð

EU 7/16"