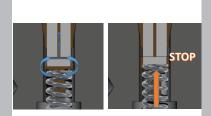

## **Turbojet**



Easy-to-use torch with swivel burner for hands-free work



The lightest hand held torch on the market, yet the most powerful.

The new Turbojet is engineered with the craftsman in mind. The updated swivel burner is now providing 360 degrees of rotation in not one but two different places, making the places that are impossible to reach, possible.

All new aluminum body gives the Turbojet a unique design and makes it 50% lighter than its predecessor.

The new Turbojet is designed with passion and innovation, just like everything else at Sievert.





50% lighter



360° swivel burner for hard-to-reach places



Double gas stop system

# **Turbojet**

# Easy-to-use torch with swivel burner for hands-free work

### Twin swivel torches



Connections:





### Single swivel torches



US 1"

Connections:

Ð

EU 7/16"



#### • For brazing of tubes up to Ø 25 mm

| Technical data           |         |
|--------------------------|---------|
| Working pressure, bar    | 0-3,5   |
| Burner diameter Ø, mm    | 14x2    |
| Gas consumption, g/h     | 590     |
| Effect, kW               | 7,6     |
| Soft soldering max Ø, mm | 60      |
| Brazing max Ø, mm        | 25      |
|                          |         |
| Valve connections        | Art no. |
| EU 7/16" with piezo      | 264112  |
| US 1" with piezo         | 264133  |

- For all kinds of brazing, soldering and heating applications

| Technical